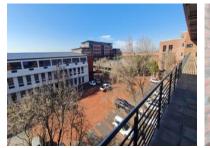

### R91175 excl. VAT

Black River Park is an exceptional business park with a range of features including paid parking for clients and ample parking for your business. The park has great coffee shops, and restaurants, including Vida e Cafe. Black River Park is Green Star SA rated, and has the largest roof-mounted solar photovoltaic system in Southern Africa, all waste is sorted on site into recyclable and non-recyclable materials, and ecologically friendly gardens are maintained with borehole water pumped on site. The Park has 24/ 7 security, CCTV monitoring of the whole park from a central control room, and access control. Black River Park is centrally located in Cape Town, and is ideal for companies with clients and staff that are coming from the CBD, Northern and Southern Suburbs. Easily accessible to the N1, N2, and M5.