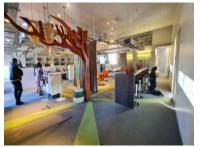

The space is on the 2nd in the restored Old Warehouse Building. It is fitted with a large open plan area, an executive...

Rate Per m<sup>2</sup> excl. VAT Floor Size Availability R175 / m<sup>2</sup> 521m<sup>2</sup> Immediately