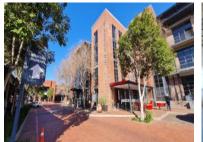

### R91175 excl. VAT

Black River Park is an exceptional business park with a range of features including paid parking for clients and ample parking for your business. The park has great coffee shops, and restaurants, including Vida e Cafe. Black River Park is Green Star SA rated, and has the largest roof-mounted solar photovoltaic system in Southern Africa, all waste is sorted on site into recyclable and non-recyclable materials, and ecologically friendly gardens are maintained with borehole water pumped on site. The Park has 24/ 7 security, CCTV monitoring of the whole park from a central control room, and access control. Black River Park is centrally located in Cape Town, and is ideal for companies with clients and staff that are coming from the CBD, Northern and Southern Suburbs. Easily accessible to the N1, N2, and M5.