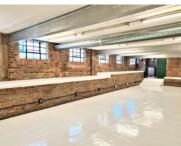

## 6 Beach Road, Observatory

**Gross rental** 

R16500 excl. VAT

This exceptional office space is bright and well-appointed. Ready for occupation!

FEATURES: Kitchenette; 24-Hour Security; Fibre internet access, Secure parking - R1500/bay excl. VAT

Situated in Woodstock Old Castle Brewery is a trendy and artistic commercial building with stunning character, supportive retail businesses on-site, and offering an exceptional environment for creative and professional businesses alike.