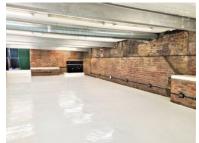

## 6 Beach Road, Observatory

**Gross rental** 

R16500 excl. VAT

This exceptional office space is bright and well-appointed. Ready for occupation!

FEATURES: Kitchenette; 24-Hour Security; Fibre internet access, Secure parking - R1500/bay excl. VAT

Situated in Woodstock Old Castle Brewery is a trendy and artistic commercial building with stunning character, supportive retail businesses on-site, and offering an exceptional environment for creative and professional businesses alike.