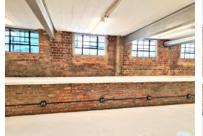

## 6 Beach Road, Observatory

**Gross rental** 

R16500 excl. VAT

This exceptional office space is bright and well-appointed. Ready for occupation!

FEATURES: Kitchenette; 24-Hour Security; Fibre internet access, Secure parking - R1500/bay excl. VAT

Situated in Woodstock Old Castle Brewery is a trendy and artistic commercial building with stunning character, supportive retail businesses on-site, and offering an exceptional environment for creative and professional businesses alike.