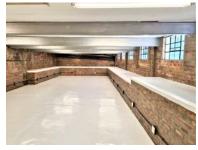

Situated in Woodstock Old Castle Brewery is a trendy and artistic commercial building with stunning character, supportive retail businesses on-site, and offering an exceptional environment for creative and professional businesses alike.