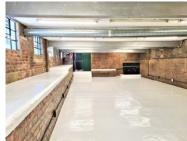

## 6 Beach Road, Observatory

**Gross rental** 

R16500 excl. VAT

This exceptional office space is bright and well-appointed. Ready for occupation!

FEATURES: Kitchenette; 24-Hour Security; Fibre internet access, Secure parking - R1500/bay excl. VAT

Situated in Woodstock Old Castle Brewery is a trendy and artistic commercial building with stunning character, supportive retail businesses on-site, and offering an exceptional environment for creative and professional businesses alike.