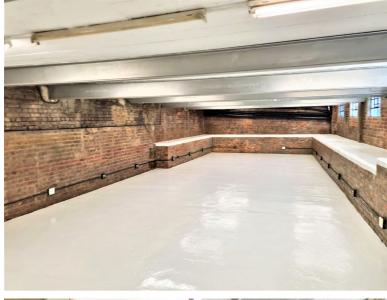

Situated in Woodstock Old Castle Brewery is a trendy and artistic commercial building with stunning character, supportive retail businesses on-site, and offering an exceptional environment for creative and professional businesses alike.