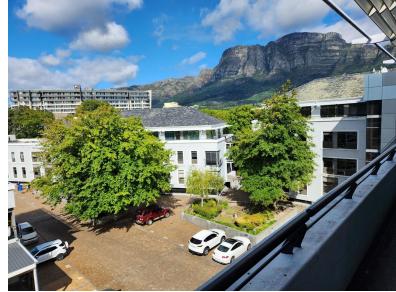

Located on the 3rd floor of the prestigious Boundary Terraces, this fitted-out office space is ready for immediate occupation. The space includes a reception area, a meeting room, an open-plan work area, and a fully equipped kitchen.

Boundary Terraces offers full access control and 24-hour security, ensuring a safe and secure working environment. Tenants also have the option to lease secure parking bays within the park. High-speed fibre internet is available throughout the office park, providing seamless connectivity for your business.