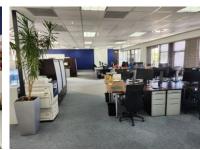

Located on the 3rd floor of the prestigious Boundary Terraces, this fitted-out office space is ready for immediate occupation. The space includes a reception area, a meeting room, an open-plan work area, and a fully equipped kitchen.