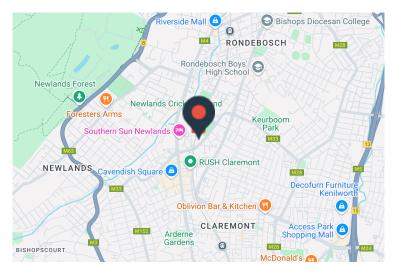

### 1 Mariendahl Avenue, Newlands

Located on the 3rd floor of the prestigious Boundary Terraces, this fitted-out office space is ready for immediate occupation. The space includes a reception area, a meeting room, an open-plan work area, and a fully equipped kitchen.

Boundary Terraces offers full access control and 24-hour security, ensuring a safe and secure working environment. Tenants also have the option to lease secure parking bays within the park. High-speed fibre internet is available throughout the office park, providing seamless connectivity for your business.