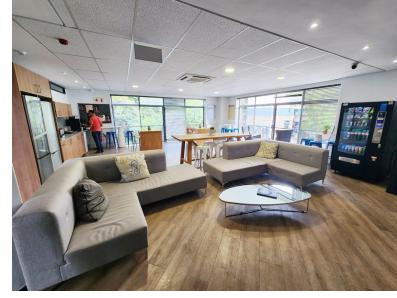

This premium office space, located on the first floor, features beautiful sliding doors leading into a welcoming reception area, open-plan offices, multiple private office suites, spacious boardrooms, and a fully equipped kitchen with a canteen area. The unit also includes convenient ablution facilities. Large windows throughout the space