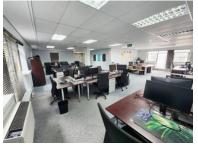

This premium office space, located on the first floor, features beautiful sliding doors leading into a welcoming reception area, open-plan offices, multiple private office suites, spacious boardrooms, and a fully equipped kitchen with a canteen area. The unit also includes convenient ablution facilities. Large windows throughout the space