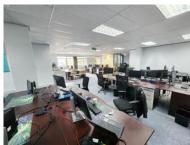

Convenient abiations and kitchenette racingles

Boundary Terraces is a sleek, contemporary office block situated in the prestigious Newlands area. The building offers a prime location with stunning views of Table Mountain and lush greenery, creating an inspiring and productive work environment.

This premium office space, located on the first floor, features beautiful sliding doors leading into a welcoming reception area, open-plan offices, multiple private office suites, spacious boardrooms, and a fully equipped kitchen with a canteen area. The unit also includes convenient ablution facilities. Large windows throughout the space

flood the interior with natural light. further enhancing the work Rate Per m² excl. VAT R280 / m²

Floor Size 881m<sup>2</sup>
Availability e Negotiable

routes, as...

| Security         | No         |
|------------------|------------|
| Air Conditioning | Yes        |
| Туре             | Office     |
| Title            | None       |
| Zoning           | Commercial |