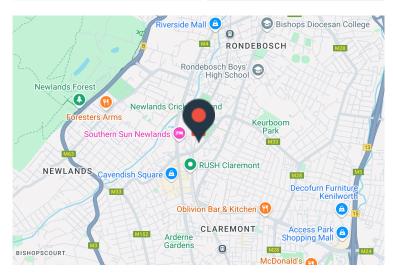

## 1 Mariendahl Avenue, Newlands

**Gross rental** 

R93240 excl. VAT

24-hour security on site Welcoming reception area Private individual offices Boardroom Spacious open-plan work area

Convenient ablutions and kitchenette facilities.