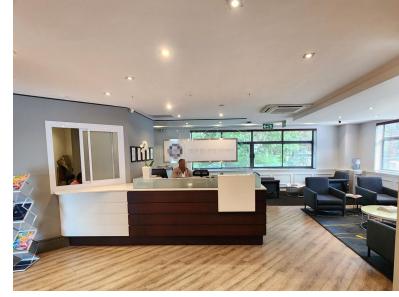

This fully fitted office space is located on the ground floor of the sought-after Boundary Terraces, offering a modern and functional layout. The office includes a welcoming reception area, a meeting room, a spacious open-plan workspace, and a fully equipped kitchen. Additional amenities include bathrooms and a shower for convenience.