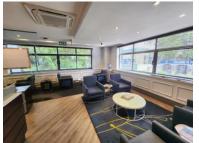

This fully fitted office space is located on the ground floor of the sought-after Boundary Terraces, offering a modern and functional layout. The office includes a welcoming reception area, a meeting room, a spacious open-plan workspace, and a fully equipped kitchen. Additional amenities include bathrooms and a shower for convenience.