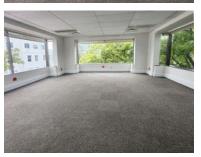

### **Gross rental**

R58290 excl. VAT

Set in a stunning location this first floor office space boasts glass enclosed offices, boardroom, spacious reception area and beautiful views. A secure office park with manned security, well maintained landscaping alongside the well-known cricket oval, this is a sought after prime office space.