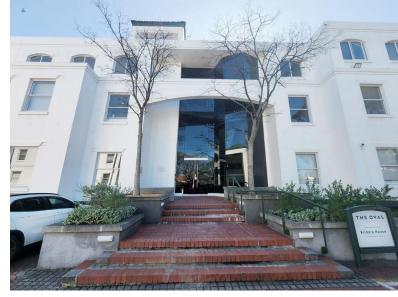

### **Gross rental**

R58290 excl. VAT

Set in a stunning location this first floor office space boasts glass enclosed offices, boardroom, spacious reception area and beautiful views. A secure office park with manned security, well maintained landscaping alongside the well-known cricket oval, this is a sought after prime office space.

Designated parking available for R2200 per bay and open parking available at R1200 per bay. Close proximity to Cavendish Square and public transport makes for the perfect location.

Rate Per m<sup>2</sup> excl. VAT Floor Size Availability R290 / m<sup>2</sup> 201m<sup>2</sup> Immediately