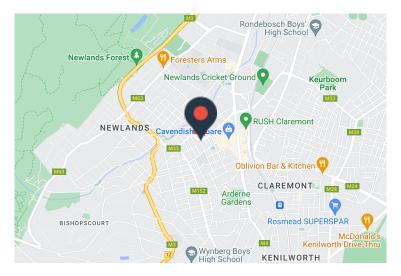

### 1 Oakdale Road, Newlands

### **Gross rental**

R58290 excl. VAT

Set in a stunning location this first floor office space boasts glass enclosed offices, boardroom, spacious reception area and beautiful views. A secure office park with manned security, well maintained landscaping alongside the well-known cricket oval, this is a sought after prime office space.

Designated parking available for R2200 per bay and open parking available at R1200 per bay. Close proximity to Cavendish Square and public transport makes for the perfect location.

Rate Per m<sup>2</sup> excl. VAT Floor Size Availability R290 / m<sup>2</sup> 201m<sup>2</sup> Immediately