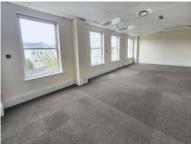

### **Gross rental**

R58290 excl. VAT

Set in a stunning location this first floor office space boasts glass enclosed offices, boardroom, spacious reception area and beautiful views. A secure office park with manned security, well maintained landscaping alongside the well-known cricket oval, this is a sought after prime office space.