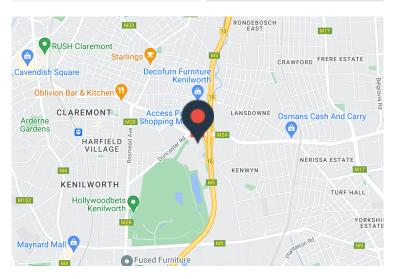

## 2 Punters Way, Kenilworth

**Gross rental** 

R16616 excl. VAT

Stunning office space located in a multi-tenanted building within the security-controlled Greenford Office Estate. 5 parking bays are available at R500 each, per month ex VAT.

This well-maintained estate has a central location close to major routes and shopping centres. Public transport is right on your doorstep as is the M5 and Imam Haron Road heading to Claremont and surrounds. A well-lit, open plan office with three private office spaces and ablutions make for an efficient use of space. All offices are air-conditioned and network plumbed. All prices exclude VAT. Operating costs will apply: Fibre, refuse, sewerage, cleaning, electricity and common area.