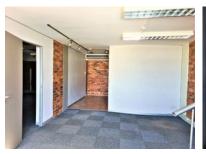

#### **Gross rental**

R41220 excl. VAT

Spacious multi-office commercial space, well-finished, and move-in ready!

Situated on busy Somerset Road, Sovereign Quays is an exceptional building right in the heart of Green Point, and walking distance from De Waterkant and the prestigious Cape Quarter, taking advantage of all of the fine amenities the suburb has to offer including fine dining, high end retail, and a range of public transport.

Rate Per m<sup>2</sup> excl. VAT Floor Size Availability R180 / m² 229m² Immediately

| Security         | Yes        |
|------------------|------------|
| Air Conditioning | Yes        |
| Туре             | Office     |
| Title            | None       |
| Zoning           | Commercial |