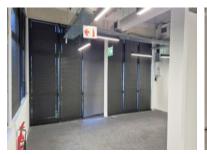

## 40 Solan Road, Gardens

**Gross rental** 

R148600 excl. VAT

This premium office space is located on the second floor of Wembley Square, offering a modern and spacious work environment. Featuring multiple offices, an open plan workspace, and exceptional natural light, the space is ideal for businesses seeking a professional and inspiring workspace.