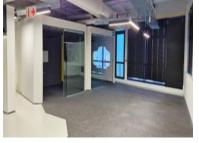

## 40 Solan Road, Gardens

**Gross rental** 

R148600 excl. VAT

This premium office space is located on the second floor of Wembley Square, offering a modern and spacious work environment. Featuring multiple offices, an open plan workspace, and exceptional natural light, the space is ideal for businesses seeking a professional and inspiring workspace.