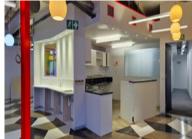

### 40 Solan Road, Gardens

**Gross rental** 

R278200 excl. VAT

This premium office space is located on the second floor of Wembley Square, offering a modern and spacious work environment. Featuring a welcoming reception area, multiple offices, boardrooms, meeting rooms, and ample natural light, the space is ideal for businesses seeking a professional and inspiring workspace.

Wembley Square is a vibrant mixed-use development in Gardens, Cape Town, offering a blend of retail, commercial, and residential spaces. This contemporary complex provides a dynamic environment where tenants can work, live, and play, with easy access to the CBD, public transport, and popular attractions. Amenities include a Virgin Active gym, Vida e Caffe, and a range of shops and restaurants. The building provides 24/7 security, secure parking, and high-speed internet connectivity.