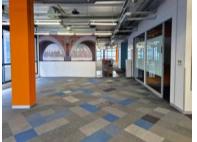

### 40 Solan Road, Gardens

**Gross rental** 

R278200 excl. VAT

This premium office space is located on the second floor of Wembley Square, offering a modern and spacious work environment. Featuring a welcoming reception area, multiple offices, boardrooms, meeting rooms, and ample natural light, the space is ideal for businesses seeking a professional and inspiring workspace.

Wembley Square is a vibrant mixed-use development in Gardens, Cape Town, offering a blend of retail, commercial, and residential spaces. This contemporary complex provides a dynamic environment where tenants can work, live, and play, with easy access to the CBD, public transport, and popular attractions. Amenities include a Virgin Active gym, Vida e Caffe, and a range of shops and restaurants. The building provides 24/7 security, secure parking, and high-speed internet connectivity.