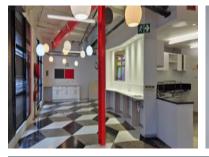

### 40 Solan Road, Gardens

**Gross rental** 

R278200 excl. VAT

This premium office space is located on the second floor of Wembley Square, offering a modern and spacious work environment. Featuring a welcoming reception area, multiple offices, boardrooms, meeting rooms, and ample natural light, the space is ideal for businesses seeking a professional and inspiring workspace.

Wembley Square is a vibrant mixed-use development in Gardens, Cape Town, offering a blend of retail, commercial, and residential spaces. This contemporary complex provides a dynamic environment where tenants can work, live, and play, with easy access to the CBD, public transport, and popular attractions. Amenities include a Virgin Active gym, Vida e Caffe, and a range of shops and restaurants. The building provides 24/7 security, secure parking, and high-speed internet connectivity.