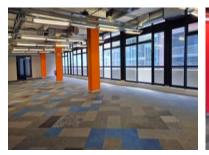

### 40 Solan Road, Gardens

**Gross rental** 

R278200 excl. VAT

This premium office space is located on the second floor of Wembley Square, offering a modern and spacious work environment. Featuring a welcoming reception area, multiple offices, boardrooms, meeting rooms, and ample natural light, the space is ideal for businesses seeking a professional and inspiring workspace.

Wembley Square is a vibrant mixed-use development in Gardens, Cape Town, offering a blend of retail, commercial, and residential spaces. This contemporary complex provides a dynamic environment where tenants can work, live, and play, with easy access to the CBD, public transport, and popular attractions. Amenities include a Virgin Active gym, Vida e Caffe, and a range of shops and restaurants. The building provides 24/7 security, secure parking, and high-speed internet connectivity.