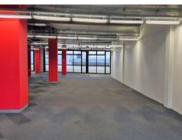

### 40 Solan Road, Gardens

**Gross rental** 

R278200 excl. VAT

This premium office space is located on the second floor of Wembley Square, offering a modern and spacious work environment. Featuring a welcoming reception area, multiple offices, boardrooms, meeting rooms, and ample natural light, the space is ideal for businesses seeking a professional and inspiring workspace.

Wembley Square is a vibrant mixed-use development in Gardens, Cape Town, offering a blend of retail, commercial, and residential spaces. This contemporary complex provides a dynamic environment where tenants can work, live, and play, with easy access to the CBD, public transport, and popular attractions. Amenities include a Virgin Active gym, Vida e Caffe, and a range of shops and restaurants. The building provides 24/7 security, secure parking, and high-speed internet connectivity.