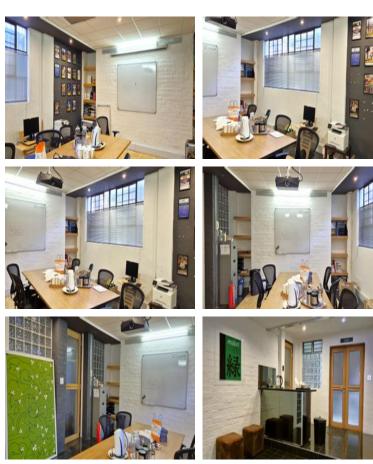

### R12000 excl. VAT

Superb 4-person office, finely-finished, and well-maintained, available immediately!

22Fifty is a unique, well-managed, lifestyle-oriented building equipped with all the features and additional services a business could need or want. FEATURES INCLUDE: 24-hour secure biometric access control, cleaning services, and an in-house coffee shop, and more! (Secure parking is available)