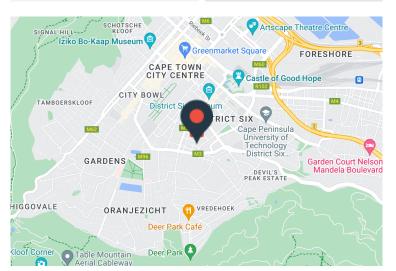

## 100m<sup>2</sup> Office To Let

50 Solan Road, Gardens

**Gross rental** 

R20000 excl. VAT

Roeland Square is a very popular office block in Gardens. The large courtyard, and relatively small number of units give this block quite a laid back feel. The block has 24 hour security, and is fibre ready. There is an internal coffee shop, and the Gardens based block offers an eclectic mix of coffee shops and restaurants including Vida e Cafe, food lovers market, and close by Wembley Square. Quick exit out of town onto Nelson Mandela Boulevard into the Suburbs. Close to Cape Town Station, and Myciti bus stops. 2 Parking bays are included in the rental