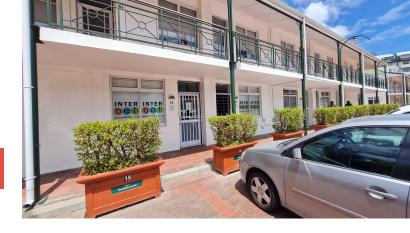

## 100m<sup>2</sup> Office To Let

50 Solan Road, Gardens

**Gross rental** 

R20000 excl. VAT

Roeland Square is a very popular office block in Gardens. The large courtyard, and relatively small number of units give this block quite a laid back feel. The block has 24 hour security, and is fibre ready. There is an internal coffee shop, and the Gardens based block offers an eclectic mix of coffee shops and restaurants including Vida e Cafe, food lovers market, and close by Wembley Square. Quick exit out of town onto Nelson Mandela Boulevard into the Suburbs. Close to Cape Town Station, and Myciti bus stops. 2 Parking bays are included in the rental

The office is two units combined with two entrances, kitchenette, and toilets. There is direct access from the courtyard. Perfect for a showroom or attorneys office being close to the courts.

| Rate Per m <sup>2</sup> excl. VAT | R200 / m <sup>2</sup> |
|-----------------------------------|-----------------------|
| Floor Size                        | 100m²                 |
| Availability                      | Immediately           |