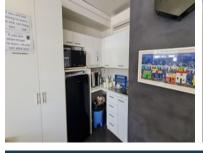

The office is two units combined with two entrances, kitchenette, and toilets. There is direct access from the courtyard. Perfect for a showroom or attorneys office being close to the courts.

| Rate Per m <sup>2</sup> excl. VAT | R200 / m <sup>2</sup> |
|-----------------------------------|-----------------------|
| Floor Size                        | 100m²                 |
| Availability                      | Immediately           |