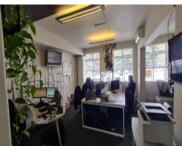

## 100m<sup>2</sup> Office To Let

50 Solan Road, Gardens

**Gross rental** 

R20000 excl. VAT

Roeland Square is a very popular office block in Gardens. The large courtyard, and relatively small number of units give this block quite a laid back feel. The block has 24 hour security, and is fibre ready. There is an internal coffee shop, and the Gardens based block offers an eclectic mix of coffee shops and restaurants including Vida e Cafe, food lovers market, and close by Wembley Square. Quick exit out of town onto Nelson Mandela Boulevard into the Suburbs. Close to Cape Town Station, and Myciti bus stops. 2 Parking bays are included in the rental

The office is two units combined with two entrances, kitchenette, and toilets. There is direct access from the courtyard. Perfect for a showroom or attorneys office being close to the courts.

| Rate Per m <sup>2</sup> excl. VAT | R200 / m <sup>2</sup> |
|-----------------------------------|-----------------------|
| Floor Size                        | 100m²                 |
| Availability                      | Immediately           |