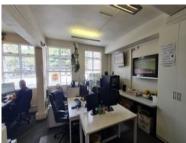

The office is two units combined with two entrances, kitchenette, and toilets. There is direct access from the courtyard. Perfect for a showroom or attorneys office being close to the courts.

| Rate Per m <sup>2</sup> excl. VAT | R200 / m <sup>2</sup> |
|-----------------------------------|-----------------------|
| Floor Size                        | 100m²                 |
| Availability                      | Immediately           |