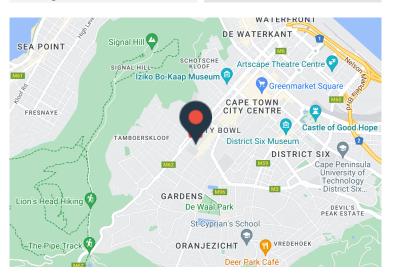

## 19 Park Road, Gardens

**Gross rental** 

R59700 excl. VAT

Explore the ideal business location within this delightful and impeccably maintained Victorian building. Situated at the end of bustling Park Road, between New Church Street and popular Kloof Street. this renovated residence presents an opportunity for a showroom, office, or guest house. Park Street is home to the renowned lifestyles on Kloof shopping mall, an enticing selection of restaurants, and charming coffee shops, all just a brief stroll away.