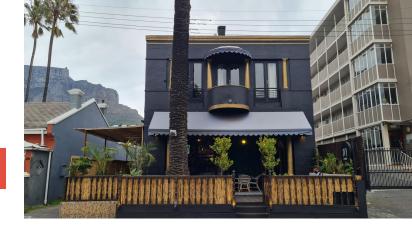

## 19 Park Road, Gardens

**Gross rental** 

R59700 excl. VAT

Explore the ideal business location within this delightful and impeccably maintained Victorian building. Situated at the end of bustling Park Road, between New Church Street and popular Kloof Street. this renovated residence presents an opportunity for a showroom, office, or guest house. Park Street is home to the renowned lifestyles on Kloof shopping mall, an enticing selection of restaurants, and charming coffee shops, all just a brief stroll away.

The building boasts original wooden floors, lofty ceilings, and original fireplaces, cultivating an inviting and professional atmosphere. Currently configured as a guest house, the ground floor includes veranda with outdoor seating, an inviting lounge and bar upon entry, four tastefully appointed rooms, well-appointed restrooms, a kitchen equipped with extraction, and a convenient scullery next to the kitchen. Ascending to the first floor, you will discover four bedrooms...