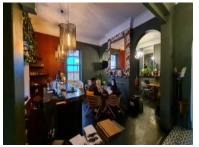

The building boasts original wooden floors, lofty ceilings, and original fireplaces, cultivating an inviting and professional atmosphere. Currently configured as a guest house, the ground floor includes veranda with outdoor seating, an inviting lounge and bar upon entry, four tastefully appointed rooms, well-appointed restrooms, a kitchen equipped with extraction, and a convenient scullery next to the kitchen. Ascending to the first floor, you will discover four bedrooms...