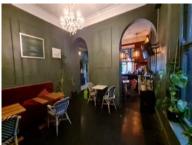

The building boasts original wooden floors, lofty ceilings, and original fireplaces, cultivating an inviting and professional atmosphere. Currently configured as a guest house, the ground floor includes veranda with outdoor seating, an inviting lounge and bar upon entry, four tastefully appointed rooms, well-appointed restrooms, a kitchen equipped with extraction, and a convenient scullery next to the kitchen. Ascending to the first floor, you will discover four bedrooms...