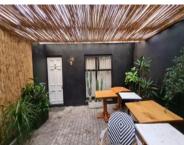

The building boasts original wooden floors, lofty ceilings, and original fireplaces, cultivating an inviting and professional atmosphere. Currently configured as a guest house, the ground floor includes veranda with outdoor seating, an inviting lounge and bar upon entry, four tastefully appointed rooms, well-appointed restrooms, a kitchen equipped with extraction, and a convenient scullery next to the kitchen. Ascending to the first floor, you will discover four bedrooms...