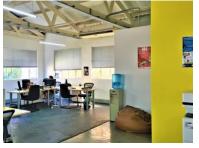

## 32 Jamieson Street, Gardens

**Gross rental** 

R48000 excl. VAT

Stunning open-plan office now available in this stylish building! These stylish premises have panoramic city and mountain views, great natural light, and double volume ceilings. The space is air-conditioned and newly renovated.

FEATURES INCLUDE: A Boardroom, executive offices, a kitchen, private bathrooms.

32 Jamieson Street is a unique, well-managed, lifestyle-oriented building equipped with all the features and additional services a business could need or want. Additional features: 24-hour secure biometric access control, High-speed internet services and connectivity, cleaning services, and an in-house coffee shop, and more!