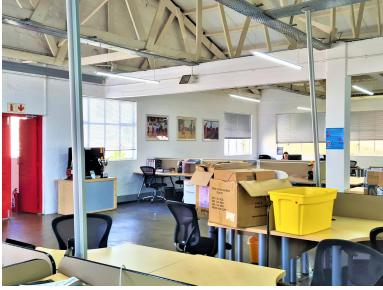

## 32 Jamieson Street, Gardens

**Gross rental** 

R48000 excl. VAT

Stunning open-plan office now available in this stylish building! These stylish premises have panoramic city and mountain views, great natural light, and double volume ceilings. The space is air-conditioned and newly renovated.

FEATURES INCLUDE: A Boardroom, executive offices, a kitchen, private bathrooms.

32 Jamieson Street is a unique, well-managed, lifestyle-oriented building equipped with all the features and additional services a business could need or want. Additional features: 24-hour secure biometric access control, High-speed internet services and connectivity, cleaning services, and an in-house coffee shop, and more!