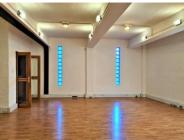

## 32 Jamieson Street, Gardens

**Gross rental** 

R42000 excl. VAT

This spacious ground floor premises has everything a creative business could want, offering various work environments, a reception, a boardroom, kitchenette, and private bathrooms. The space is beautifully finished, and ready to move into.

Rate Per m² excl. VAT R200 / m²
Floor Size 210m²
Availability Immediately

Security
Air Conditioning
Type
Office
Title
None
Zoning
Commercial