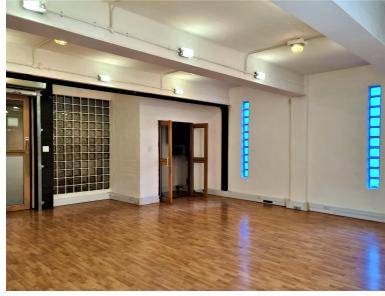

## 32 Jamieson Street, Gardens

**Gross rental** 

R42000 excl. VAT

This spacious ground floor premises has everything a creative business could want, offering various work environments, a reception, a boardroom, kitchenette, and private bathrooms. The space is beautifully finished, and ready to move into.

Rate Per m² excl. VAT R200 / m²
Floor Size 210m²
Availability Immediately

Security
Air Conditioning
Type
Office
Title
None
Zoning
Commercial