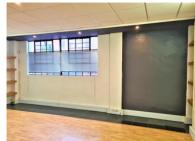

## 37m<sup>2</sup> Office To Let

## 32 Jamieson Street, Gardens

**Gross rental** 

R9250 excl. VAT

Superb 4-person office, finely-finished, and well-maintained, available immediately!

The Planet Art is a unique, well-managed, lifestyle-oriented building equipped with all the features and additional services a business could need or want. FEATURES INCLUDE: 24-hour secure biometric access control, High-speed internet services and connectivity, cleaning services, and an in-house coffee shop, and more!

Rate Per  $m^2$  excl. VAT  $R250 / m^2$ Floor Size  $37m^2$ 

**Availability** Immediately

Security
Air Conditioning
No
Type
Office
Title
None
Zoning
Commercial