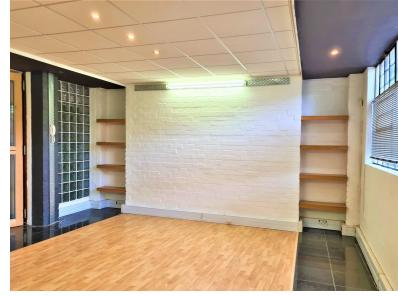

## 37m<sup>2</sup> Office To Let

## 32 Jamieson Street, Gardens

**Gross rental** 

R9250 excl. VAT

Superb 4-person office, finely-finished, and well-maintained, available immediately!

The Planet Art is a unique, well-managed, lifestyle-oriented building equipped with all the features and additional services a business could need or want. FEATURES INCLUDE: 24-hour secure biometric access control, High-speed internet services and connectivity, cleaning services, and an in-house coffee shop, and more!

Rate Per  $m^2$  excl. VAT  $R250 / m^2$ Floor Size  $37m^2$ 

**Availability** Immediately

Security
Air Conditioning
No
Type
Office
Title
None
Zoning
Commercial