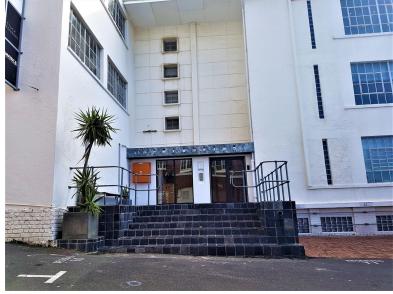

## 32 Jamieson Street, Gardens

### **Gross rental**

R15000 excl. VAT

North-facing open-plan 3-person office, with large windows, and natural light, now available!

32 Jamieson Street is a unique, well-managed, lifestyle-oriented building equipped with all the features and additional services a business could need or want. FEATURES INCLUDE: 24-hour secure biometric access control, High-speed internet services and connectivity, cleaning services, and an in-house coffee shop, and more!