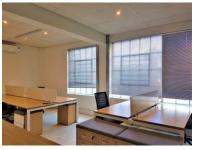

#### **Gross rental**

R15000 excl. VAT

A 2 to 3-person office with great finishes, in a stylish and artistic building. Ready for occupation!

32 Jamieson Street is a unique, well-managed, lifestyle-oriented building equipped with all the features and additional services a business could need or want. FEATURES INCLUDE: 24-hour secure biometric access control, High-speed internet services and connectivity, cleaning services, and an in-house coffee shop, and more!

Rate Per m<sup>2</sup> excl. VAT Floor Size Availability R500 / m<sup>2</sup> 30m<sup>2</sup> Immediately

| Security         | Yes        |
|------------------|------------|
| Air Conditioning | Yes        |
| Туре             | Office     |
| Title            | None       |
| Zoning           | Commercial |