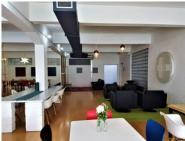

## 32 Jamieson Street, Gardens

**Gross rental** 

R10000 excl. VAT

A bright and open space ideal for 2 to 3 staff, and with a private to a small courtyard. A peaceful creative space, available immediately!

32 Jamieson Street is a unique, well-managed, lifestyle-oriented building equipped with all the features and additional services a business could need or want. FEATURES INCLUDE: 24-hour secure biometric access control, High-speed internet services and connectivity, cleaning services, and an in-house coffee shop, and more!