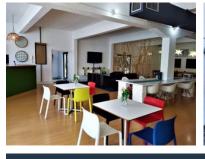

## 32 Jamieson Street, Gardens

**Gross rental** 

R10000 excl. VAT

A bright and open space ideal for 2 to 3 staff, and with a private to a small courtyard. A peaceful creative space, available immediately!

32 Jamieson Street is a unique, well-managed, lifestyle-oriented building equipped with all the features and additional services a business could need or want. FEATURES INCLUDE: 24-hour secure biometric access control, High-speed internet services and connectivity, cleaning services, and an in-house coffee shop, and more!