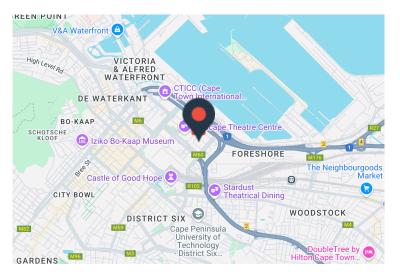

## 19 Louis Gradner, Foreshore

**Gross rental** 

R207000 excl. VAT

Located on the second floor of a well-maintained building in Cape Town's Foreshore, this modern office space is available To Let. Currently under construction, it offers flexible configurations, abundant natural light, and a secure environment. A prime signage opportunity enhances visibility in this sought-after location. This space combines convenience, modern amenities, and stunning views-an excellent choice for businesses seeking a central, well-connected workspace.