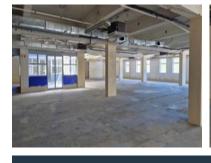

## 19 Louis Gradner, Foreshore

**Gross rental** 

R225360 excl. VAT

Located on the first floor in this Foreshore building, this modern office space offers flexible layouts, natural light, and secure access. A prime signage opportunity boosts visibility in this sought-after area. With top amenities and a central location, it's ideal for businesses looking for a well-connected workspace.

Amber Place offers easy access to major highways and public transport, that ensures convenience for employees and clients. Tenants also enjoy access to a 700sqm rooftop with views of Table Mountain - ideal for meetings, events, or relaxation.