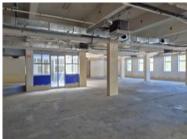

## 19 Louis Gradner, Foreshore

**Gross rental** 

R225360 excl. VAT

Located on the first floor in this Foreshore building, this modern office space offers flexible layouts, natural light, and secure access. A prime signage opportunity boosts visibility in this sought-after area. With top amenities and a central location, it's ideal for businesses looking for a well-connected workspace.

Amber Place offers easy access to major highways and public transport, that ensures convenience for employees and clients. Tenants also enjoy access to a 700sqm rooftop with views of Table Mountain - ideal for meetings, events, or relaxation.