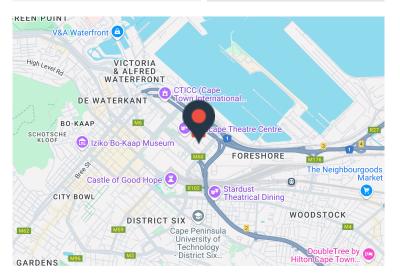

## 19 Louis Gradner, Foreshore

**Gross rental** 

R225360 excl. VAT

Located on the first floor in this Foreshore building, this modern office space offers flexible layouts, natural light, and secure access. A prime signage opportunity boosts visibility in this sought-after area. With top amenities and a central location, it's ideal for businesses looking for a well-connected workspace.