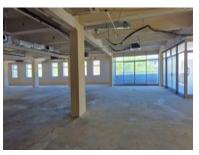

## 19 Louis Gradner, Foreshore

**Gross rental** 

R225360 excl. VAT

Located on the first floor in this Foreshore building, this modern office space offers flexible layouts, natural light, and secure access. A prime signage opportunity boosts visibility in this sought-after area. With top amenities and a central location, it's ideal for businesses looking for a well-connected workspace.