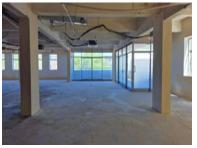

## 19 Louis Gradner, Foreshore

**Gross rental** 

R225360 excl. VAT

Located on the first floor in this Foreshore building, this modern office space offers flexible layouts, natural light, and secure access. A prime signage opportunity boosts visibility in this sought-after area. With top amenities and a central location, it's ideal for businesses looking for a well-connected workspace.

Amber Place offers easy access to major highways and public transport, that ensures convenience for employees and clients. Tenants also enjoy access to a 700sqm rooftop with views of Table Mountain - ideal for meetings, events, or relaxation.