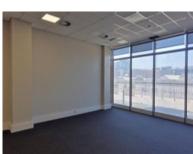

### 2 Dockrail Rd, Foreshore

**Gross rental** 

R31328 excl. VAT

Two neighbouring offices 88sqm (available separately at the same rate) are now available as one in this prestigious, stylish, and peaceful building.

Move-in-ready office suites offer flexible space to suit any business, with secure undercover parking and advanced security systems in place. The building features high-speed fiber-optic internet, backup power, and convenient shower facilities....