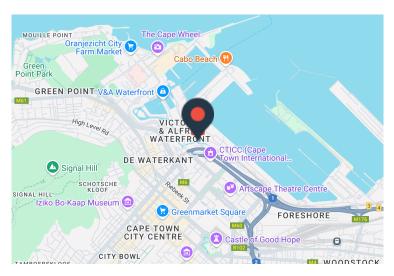

### 2 Dockrail Rd, Foreshore

**Gross rental** 

R31328 excl. VAT

Two neighbouring offices 88sqm (available separately at the same rate) are now available as one in this prestigious, stylish, and peaceful building.

(Secure parking bays available at R1500/bay excl. VAT)

The Yacht Club is located in the Roggebaai Canal Precinct, with Table Mountain as a stunning backdrop. It's surrounded by calm waterways and the famous red water taxis, offering amazing views of the harbour and mountains.

Getting there is easy, with access by car, bus, bike, shuttle, taxi, or water taxi. A short walk will take you to the trendy Silo District and the lively V&A Waterfront, where you can enjoy restaurants, shops, banks, gyms, museums, and various attractions.