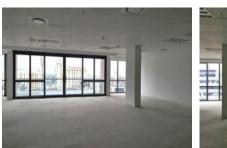

### R192770 excl. VAT

This exceptional office offers stunning panoramic city and mountain views and is ready to be customised to suit your needs.

Roggebaai Place is a stylish commercial building situated on Jetty Road, in the foreshore. The building does not experience loadshedding, has 24-hour security, sophisticated access control, and is fibre-ready. The building offers easy and direct access to both N1 and N2 arterial routes and is near all manner of public transport.