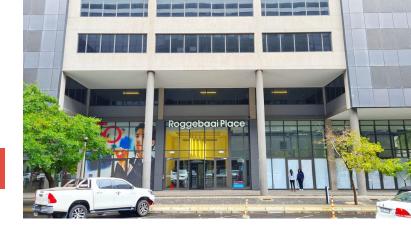

### R192770 excl. VAT

This exceptional office offers stunning panoramic city and mountain views and is ready to be customised to suit your needs.

Roggebaai Place is a stylish commercial building situated on Jetty Road, in the foreshore. The building does not experience loadshedding, has 24-hour security, sophisticated access control, and is fibre-ready. The building offers easy and direct access to both N1 and N2 arterial routes and is near all manner of public transport.