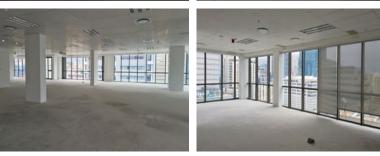

### R192770 excl. VAT

This exceptional office offers stunning panoramic city and mountain views and is ready to be customised to suit your needs.

Roggebaai Place is a stylish commercial building situated on Jetty Road, in the foreshore. The building does not experience loadshedding, has 24-hour security, sophisticated access control, and is fibre-ready. The building offers easy and direct access to both N1 and N2 arterial routes and is near all manner of public transport.