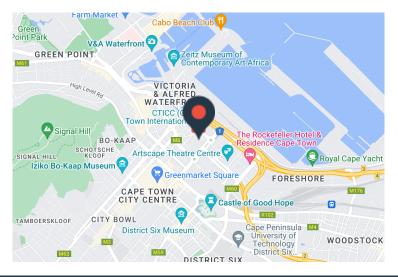

## 4 Jetty Street, Foreshore

### R192770 excl. VAT

This exceptional office offers stunning panoramic city and mountain views and is ready to be customised to suit your needs.

Roggebaai Place is a stylish commercial building situated on Jetty Road, in the foreshore. The building does not experience loadshedding, has 24-hour security, sophisticated access control, and is fibre-ready. The building offers easy and direct access to both N1 and N2 arterial routes and is near all manner of public transport.