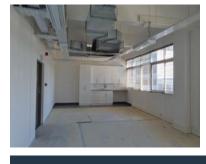

## 33 Martin Hammersclag, Foreshore

**Gross rental** 

R135600 excl. VAT

This large office space is ready to be customized to suit your requirements! The space is highly secure and has great natural light! CURRENT FEATURES: Kitchen and Kitchenette; glass boardroom; mountain views