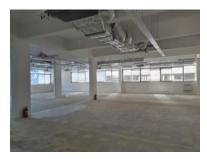

## 33 Martin Hammersclag, Foreshore

**Gross rental** 

R135600 excl. VAT

This large office space is ready to be customized to suit your requirements! The space is highly secure and has great natural light! CURRENT FEATURES: Kitchen and Kitchenette; glass boardroom; mountain views

| Rate Per m <sup>2</sup> excl. VAT | R150 / m <sup>2</sup> |
|-----------------------------------|-----------------------|
| Floor Size                        | 904m²                 |
| Availability                      | Immediately           |