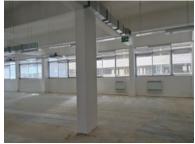

## 33 Martin Hammersclag, Foreshore

**Gross rental** 

R135600 excl. VAT

This large office space is ready to be customized to suit your requirements! The space is highly secure and has great natural light! CURRENT FEATURES: Kitchen and Kitchenette; glass boardroom; mountain views

33 Martin Hammerschlag is an exceptional building situated in the foreshore, with easy highway access, and entirely load-shedding free! The building has access control, and 24-hr security, and significant parking available for tenants.