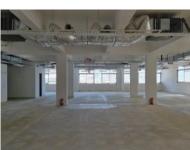

## 33 Martin Hammersclag, Foreshore

**Gross rental** 

R135600 excl. VAT

This large office space is ready to be customized to suit your requirements! The space is highly secure and has great natural light! CURRENT FEATURES: Kitchen and Kitchenette; glass boardroom; mountain views

| Rate Per m <sup>2</sup> excl. VAT | R150 / m <sup>2</sup> |
|-----------------------------------|-----------------------|
| Floor Size                        | 904m²                 |
| Availability                      | Immediately           |