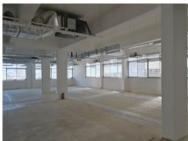

## 33 Martin Hammersclag, Foreshore

**Gross rental** 

R135600 excl. VAT

This large office space is ready to be customized to suit your requirements! The space is highly secure and has great natural light! CURRENT FEATURES: Kitchen and Kitchenette; glass boardroom; mountain views

33 Martin Hammerschlag is an exceptional building situated in the foreshore, with easy highway access, and entirely load-shedding free! The building has access control, and 24-hr security, and significant parking available for tenants.