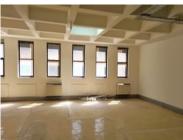

## 19 Louis Gradner, Foreshore

**Gross rental** 

R25375 excl. VAT

This bright and airy space now available to be customized to suit your needs!

(Secure parking available - R1500 excl. VAT)

19 Louis Gradner is a stylish building in the foreshore, with superb security and significant availability of well-priced parking. The building is superbly managed and maintained.

| Rate Per m <sup>2</sup> excl. VAT | R145 / m <sup>2</sup> |
|-----------------------------------|-----------------------|
| Floor Size                        | 142m²                 |
| Availability                      | Immediately           |