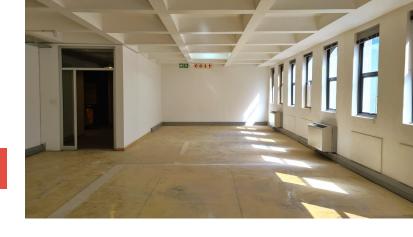

## 19 Louis Gradner, Foreshore

**Gross rental** 

R25375 excl. VAT

This bright and airy space now available to be customized to suit your needs!

(Secure parking available - R1500 excl. VAT)

19 Louis Gradner is a stylish building in the foreshore, with superb security and significant availability of well-priced parking. The building is superbly managed and maintained.

| Rate Per m <sup>2</sup> excl. VAT | R145 / m <sup>2</sup> |
|-----------------------------------|-----------------------|
| Floor Size                        | 142m²                 |
| Availability                      | Immediately           |