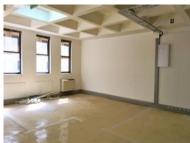

## 19 Louis Gradner, Foreshore

**Gross rental** 

R25375 excl. VAT

This bright and airy space now available to be customized to suit your needs!

(Secure parking available - R1500 excl. VAT)

19 Louis Gradner is a stylish building in the foreshore, with superb security and significant availability of well-priced parking. The building is superbly managed and maintained.

| Rate Per m <sup>2</sup> excl. VAT | R145 / m <sup>2</sup> |
|-----------------------------------|-----------------------|
| Floor Size                        | 142m²                 |
| Availability                      | Immediately           |