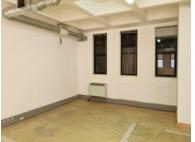

## 19 Louis Gradner, Foreshore

**Gross rental** 

R25375 excl. VAT

This bright and airy space now available to be customized to suit your needs!

(Secure parking available - R1500 excl. VAT)

19 Louis Gradner is a stylish building in the foreshore, with superb security and significant availability of well-priced parking. The building is superbly managed and maintained.

| Rate Per m <sup>2</sup> excl. VAT | R145 / m <sup>2</sup> |
|-----------------------------------|-----------------------|
| Floor Size                        | 142m²                 |
| Availability                      | Immediately           |