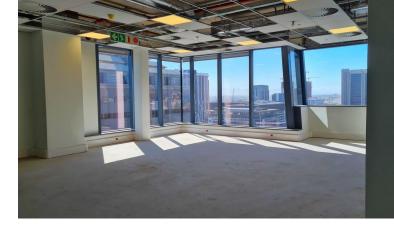

# 656m<sup>2</sup> Office To Let

### R147600 excl. VAT

Situated on the 17th floor of this exceptional building, this office is an ideal position for a professional team looking for a spacious and bright home for their business.

35 Lower Long is stunning commercial building situated in the busy foreshore, with easy access to the N1 and N2, and is equipped with a backup generator, UPS, and even a backup water supply. The building is 4-star green rated by the GBCSA, has state of the art access control and 24-hour security, and a chic and modern lift system, and is even bicycle friendly!