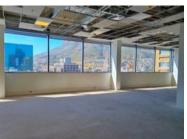

# 656m<sup>2</sup> Office To Let

### R147600 excl. VAT

Situated on the 17th floor of this exceptional building, this office is an ideal position for a professional team looking for a spacious and bright home for their business.

35 Lower Long is stunning commercial building situated in the busy foreshore, with easy access to the N1 and N2, and is equipped with a backup generator, UPS, and even a backup water supply. The building is 4-star green rated by the GBCSA, has state of the art access control and 24-hour security, and a chic and modern lift system, and is even bicycle friendly!