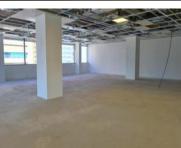

### R147600 excl. VAT

Situated on the 17th floor of this exceptional building, this office is an ideal position for a professional team looking for a spacious and bright home for their business.

35 Lower Long is stunning commercial building situated in the busy foreshore, with easy access to the N1 and N2, and is equipped with a backup generator, UPS, and even a backup water supply. The building is 4-star green rated by the GBCSA, has state of the art access control and 24-hour security, and a chic and modern lift system, and is even bicycle friendly!

Rate Per m<sup>2</sup> excl. VAT Floor Size Availability R225 / m<sup>2</sup> 656m<sup>2</sup> Immediately

| Security         | Yes        |
|------------------|------------|
| Air Conditioning | Yes        |
| Туре             | Office     |
| Title            | None       |
| Zoning           | Commercial |