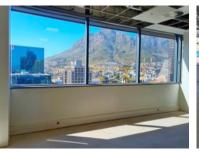

### R147600 excl. VAT

Situated on the 17th floor of this exceptional building, this office is an ideal position for a professional team looking for a spacious and bright home for their business.

35 Lower Long is stunning commercial building situated in the busy foreshore, with easy access to the N1 and N2, and is equipped with a backup generator, UPS, and even a backup water supply. The building is 4-star green rated by the GBCSA, has state of the art access control and 24-hour security, and a chic and modern lift system, and is even bicycle friendly!

Rate Per m<sup>2</sup> excl. VAT Floor Size Availability R225 / m<sup>2</sup> 656m<sup>2</sup> Immediately

| Security         | Yes        |
|------------------|------------|
| Air Conditioning | Yes        |
| Туре             | Office     |
| Title            | None       |
| Zoning           | Commercial |