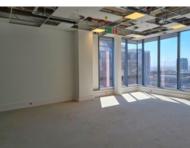

### R147600 excl. VAT

Situated on the 17th floor of this exceptional building, this office is an ideal position for a professional team looking for a spacious and bright home for their business.

35 Lower Long is stunning commercial building situated in the busy foreshore, with easy access to the N1 and N2, and is equipped with a backup generator, UPS, and even a backup water supply. The building is 4-star green rated by the GBCSA, has state of the art access control and 24-hour security, and a chic and modern lift system, and is even bicycle friendly!

Rate Per m<sup>2</sup> excl. VAT Floor Size Availability R225 / m<sup>2</sup> 656m<sup>2</sup> Immediately

| Security         | Yes        |
|------------------|------------|
| Air Conditioning | Yes        |
| Туре             | Office     |
| Title            | None       |
| Zoning           | Commercial |