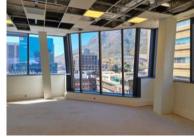

### R234900 excl. VAT

The entire 14th floor of the building is now available, with panoramic, mountain, city, and even ocean views! This stunning space is an ideal position for a corporate head office or large executive team.

35 Lower Long is stunning commercial building situated in the busy foreshore, with easy access to the N1 and N2, and is equipped with a backup generator, UPS, and even a backup water supply. The building is 4-star green rated by the GBCSA, has state of the art access control and 24-hour security, and a chic and modern lift system, and is even bicycle friendly!

Rate Per m<sup>2</sup> excl. VAT Floor Size Availability R225 / m<sup>2</sup> 1044m<sup>2</sup> Immediately

| Security         | Yes        |
|------------------|------------|
| Air Conditioning | Yes        |
| Туре             | Office     |
| Title            | None       |
| Zoning           | Commercial |