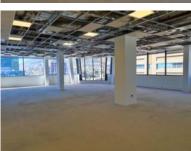

### R234900 excl. VAT

The entire 14th floor of the building is now available, with panoramic, mountain, city, and even ocean views! This stunning space is an ideal position for a corporate head office or large executive team.

35 Lower Long is stunning commercial building situated in the busy foreshore, with easy access to the N1 and N2, and is equipped with a backup generator, UPS, and even a backup water supply. The building is 4-star green rated by the GBCSA, has state of the art access control and 24-hour security, and a chic and modern lift system, and is even bicycle friendly!

Rate Per m<sup>2</sup> excl. VAT Floor Size Availability R225 / m<sup>2</sup> 1044m<sup>2</sup> Immediately

| Security         | Yes        |
|------------------|------------|
| Air Conditioning | Yes        |
| Туре             | Office     |
| Title            | None       |
| Zoning           | Commercial |