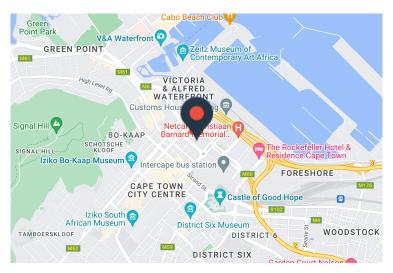

### 35 Long Street, Foreshore

35 Lower Long is stunning commercial building situated in the busy foreshore, with easy access to the N1 and N2, and is equipped with a backup generator, UPS, and even a backup water supply. The building is 4-star green rated by the GBCSA, has state of the art access control and 24-hour security, and a chic and modern lift system, and is even bicycle friendly!