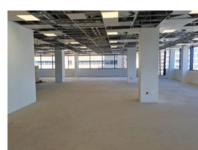

### R234900 excl. VAT

The entire 14th floor of the building is now available, with panoramic, mountain, city, and even ocean views! This stunning space is an ideal position for a corporate head office or large executive team.

35 Lower Long is stunning commercial building situated in the busy foreshore, with easy access to the N1 and N2, and is equipped with a backup generator, UPS, and even a backup water supply. The building is 4-star green rated by the GBCSA, has state of the art access control and 24-hour security, and a chic and modern lift system, and is even bicycle friendly!

Rate Per m<sup>2</sup> excl. VAT Floor Size Availability R225 / m<sup>2</sup> 1044m<sup>2</sup> Immediately

| Security         | Yes        |
|------------------|------------|
| Air Conditioning | Yes        |
| Туре             | Office     |
| Title            | None       |
| Zoning           | Commercial |