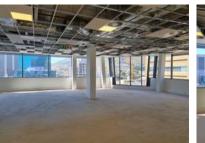

### R234900 excl. VAT

The entire 14th floor of the building is now available, with panoramic, mountain, city, and even ocean views! This stunning space is an ideal position for a corporate head office or large executive team.

35 Lower Long is stunning commercial building situated in the busy foreshore, with easy access to the N1 and N2, and is equipped with a backup generator, UPS, and even a backup water supply. The building is 4-star green rated by the GBCSA, has state of the art access control and 24-hour security, and a chic and modern lift system, and is even bicycle friendly!

Rate Per m<sup>2</sup> excl. VAT Floor Size Availability R225 / m<sup>2</sup> 1044m<sup>2</sup> Immediately

| Security         | Yes        |
|------------------|------------|
| Air Conditioning | Yes        |
| Туре             | Office     |
| Title            | None       |
| Zoning           | Commercial |