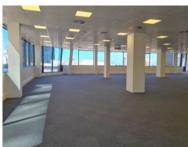

## 35 Lower Long Street, Foreshore

**Gross rental** 

R235575 excl. VAT

The entire 13th floor of the building is now available, with panoramic, mountain, city, and even ocean views! The space is ready to be customized to suit a sophisticated team looking for a luxurious office!

35 Lower Long is stunning commercial building situated in the busy foreshore, with easy access to the N1 and N2, and is equipped with a backup generator, UPS, and even a backup water supply. The building is 4-star green rated by the GBCSA, has state of the art access control and 24-hour security, and a chic and modern lift system, and is even bicycle friendly!