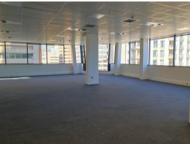

## 35 Lower Long Street, Foreshore

**Gross rental** 

R235575 excl. VAT

The entire 13th floor of the building is now available, with panoramic, mountain, city, and even ocean views! The space is ready to be customized to suit a sophisticated team looking for a luxurious office!

35 Lower Long is stunning commercial building situated in the busy foreshore, with easy access to the N1 and N2, and is equipped with a backup generator, UPS, and even a backup water supply. The building is 4-star green rated by the GBCSA, has state of the art access control and 24-hour security, and a chic and modern lift system, and is even bicycle friendly!