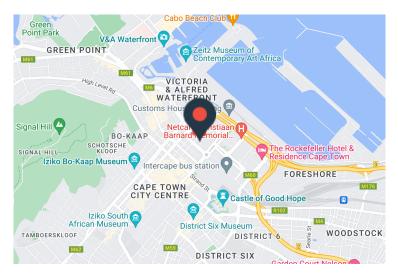

## 35 Lower Long Street, Foreshore

**Gross rental** 

R235575 excl. VAT

The entire 13th floor of the building is now available, with panoramic, mountain, city, and even ocean views! The space is ready to be customized to suit a sophisticated team looking for a luxurious office!