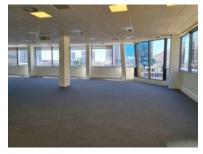

## 35 Lower Long Street, Foreshore

**Gross rental** 

R235575 excl. VAT

The entire 13th floor of the building is now available, with panoramic, mountain, city, and even ocean views! The space is ready to be customized to suit a sophisticated team looking for a luxurious office!

35 Lower Long is stunning commercial building situated in the busy foreshore, with easy access to the N1 and N2, and is equipped with a backup generator, UPS, and even a backup water supply. The building is 4-star green rated by the GBCSA, has state of the art access control and 24-hour security, and a chic and modern lift system, and is even bicycle friendly!