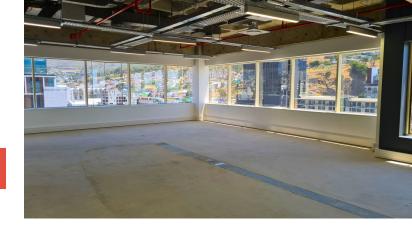

## 869m<sup>2</sup> Office To Let

34 Bree Street, Foreshore

**Gross rental** 

R134695 excl. VAT

Available immediately in this secure and stylish building, this office is white-boxed and ready to be customised to suit your requirements!

Rate Per m<sup>2</sup> excl. VAT R155 / m<sup>2</sup>
Floor Size 869m<sup>2</sup>
Availability Immediately

Security
Air Conditioning
Yes
Type
Office
Title
None
Zoning
Commercial