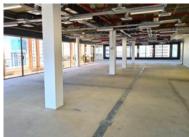

## 869m<sup>2</sup> Office To Let

34 Bree Street, Foreshore

**Gross rental** 

R134695 excl. VAT

Available immediately in this secure and stylish building, this office is white-boxed and ready to be customised to suit your requirements!

Rate Per m<sup>2</sup> excl. VAT R155 / m<sup>2</sup>
Floor Size 869m<sup>2</sup>
Availability Immediately

Security
Air Conditioning
Yes
Type
Office
Title
None
Zoning
Commercial