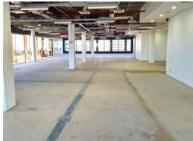

## 869m<sup>2</sup> Office To Let

34 Bree Street, Foreshore

**Gross rental** 

R134695 excl. VAT

Available immediately in this secure and stylish building, this office is white-boxed and ready to be customised to suit your requirements!

Rate Per m<sup>2</sup> excl. VAT R155 / m<sup>2</sup>
Floor Size 869m<sup>2</sup>
Availability Immediately

Security
Air Conditioning
Yes
Type
Office
Title
None
Zoning
Commercial