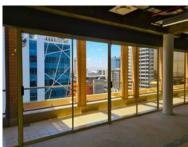

## 869m<sup>2</sup> Office To Let

34 Bree Street, Foreshore

**Gross rental** 

R134695 excl. VAT

Available immediately in this secure and stylish building, this office is white-boxed and ready to be customised to suit your requirements!

The Terraces is situated in the heart of the city, close to public transport, as well as any and all amenities the city has to offer. The building has 24-hour security and sophisticated access control. Secure parking bays are available at R1600.00/Bay