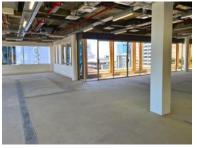

## 869m<sup>2</sup> Office To Let

34 Bree Street, Foreshore

**Gross rental** 

R134695 excl. VAT

Available immediately in this secure and stylish building, this office is white-boxed and ready to be customised to suit your requirements!

Rate Per m<sup>2</sup> excl. VAT R155 / m<sup>2</sup>
Floor Size 869m<sup>2</sup>
Availability Immediately

Security
Air Conditioning
Yes
Type
Office
Title
None
Zoning
Commercial