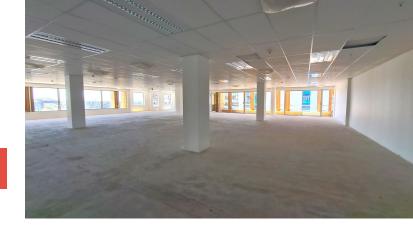

## 1011m<sup>2</sup> Office To Let

34 Bree Street, Foreshore

**Gross rental** 

R156705 excl. VAT

This spacious and bright space has spectacular mountain views and is situated on the 10th floor of this central and highly secure building.

The Terraces is situated in the heart of the city, close to public transport, as well as any and all amenities the city has to offer. The building has 24-hour security and sophisticated access control. Secure parking bays are available at R1600.00/Bay