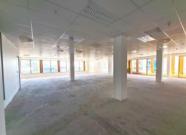

## 1011m<sup>2</sup> Office To Let

34 Bree Street, Foreshore

**Gross rental** 

R156705 excl. VAT

This spacious and bright space has spectacular mountain views and is situated on the 10th floor of this central and highly secure building.

The Terraces is situated in the heart of the city, close to public transport, as well as any and all amenities the city has to offer. The building has 24-hour security and sophisticated access control. Secure parking bays are available at R1600.00/Bay