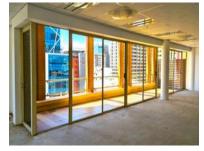

## 1011m<sup>2</sup> Office To Let

34 Bree Street, Foreshore

**Gross rental** 

R156705 excl. VAT

This spacious and bright space has spectacular mountain views and is situated on the 10th floor of this central and highly secure building.

The Terraces is situated in the heart of the city, close to public transport, as well as any and all amenities the city has to offer. The building has 24-hour security and sophisticated access control. Secure parking bays are available at R1600.00/Bay