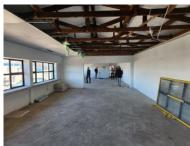

## 91 De Waal Road, Diep River

**Gross rental** 

R13500 excl. VAT

Newly revamped, Landmark 91 Industrial Park in Diep River, (The old Sheraton building) offers warehouse units on the corner of Princess Vlei and De Waal Road in the bustling hub comprising retail, manufacturing and warehousing units.

- 60Amps power
- 1st floor office space
- Open plan space
- Communal ablution facilities
- On site security
- Close proximity to taxi, train and bus routes.

All costs relating to the rental of this property are exclusive of VAT and exclude water, electricity, parking and municipal charges.