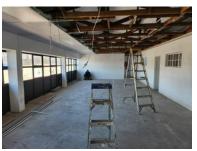

## 91 De Waal Road, Diep River

**Gross rental** 

R13500 excl. VAT

Newly revamped, Landmark 91 Industrial Park in Diep River, (The old Sheraton building) offers warehouse units on the corner of Princess Vlei and De Waal Road in the bustling hub comprising retail, manufacturing and warehousing units.

- 60Amps power
- 1st floor office space
- Open plan space
- Communal ablution facilities
- On site security
- Close proximity to taxi, train and bus routes.

All costs relating to the rental of this property are exclusive of VAT and exclude water, electricity, parking and municipal charges.