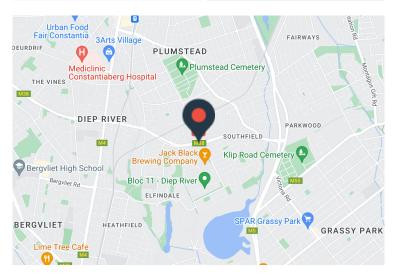

## 91 De Waal Road, Diep River

**Gross rental** 

R13500 excl. VAT

Newly revamped, Landmark 91 Industrial Park in Diep River, (The old Sheraton building) offers warehouse units on the corner of Princess Vlei and De Waal Road in the bustling hub comprising retail, manufacturing and warehousing units.