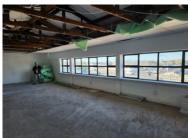

## 91 De Waal Road, Diep River

**Gross rental** 

R13500 excl. VAT

Newly revamped, Landmark 91 Industrial Park in Diep River, (The old Sheraton building) offers warehouse units on the corner of Princess Vlei and De Waal Road in the bustling hub comprising retail, manufacturing and warehousing units.

- 60Amps power
- 1st floor office space
- Open plan space
- Communal ablution facilities
- On site security
- Close proximity to taxi, train and bus routes.

All costs relating to the rental of this property are exclusive of VAT and exclude water, electricity, parking and municipal charges.