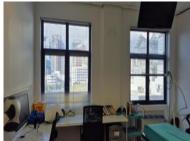

## 9 Somerset Road, De Waterkant

**Gross rental** 

R35800 excl. VAT

This commercial space is currently utilized as a specialist medical practice. The space is equipped with a reception area, private offices of various sizes, and a kitchen with a small canteen area. This would be an ideal space for a small professional team!

De Waterkant is a stylish and secure building situated very near the city centre, walking distance from the Cape Quarter, on busy Somerset Road. (Secure parking bays at R1750.00/month Excl. VAT)

Rate Per m² excl. VAT R200 / m²
Floor Size 179m²
Availability Immediately