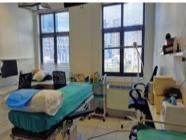

## 9 Somerset Road, De Waterkant

**Gross rental** 

R35800 excl. VAT

This commercial space is currently utilized as a specialist medical practice. The space is equipped with a reception area, private offices of various sizes, and a kitchen with a small canteen area. This would be an ideal space for a small professional team!