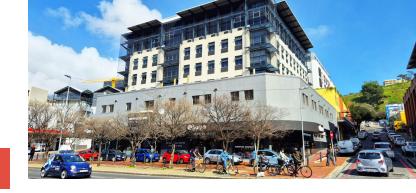

## 9 Somerset Road, De Waterkant

**Gross rental** 

R35800 excl. VAT

This commercial space is currently utilized as a specialist medical practice. The space is equipped with a reception area, private offices of various sizes, and a kitchen with a small canteen area. This would be an ideal space for a small professional team!

De Waterkant is a stylish and secure building situated very near the city centre, walking distance from the Cape Quarter, on busy Somerset Road. (Secure parking bays at R1750.00/month Excl. VAT)

Rate Per m² excl. VAT R200 / m²
Floor Size 179m²
Availability Immediately