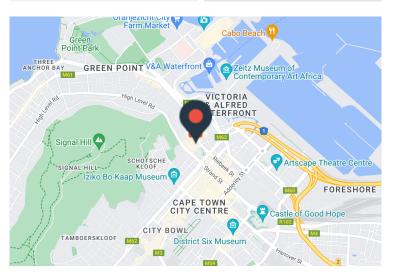

De Waterkant is a stylish and secure building situated very near the city centre, walking distance from the Cape Quarter, on busy Somerset Road. (Secure parking bays at R1750.00/month Excl. VAT)

Rate Per m² excl. VAT R200 / m²
Floor Size 179m²
Availability Immediately