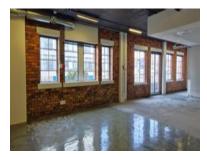

## 34 Somerset Road, De Waterkant

**Gross rental** 

R44270 excl. VAT

Stunning and bright office space ready to be customised to suit any office requirement! Recently renovated and with private offices, meeting rooms, and a spacious kitchenette this well-appointed office is now available in well-managed Sovereign Quays!