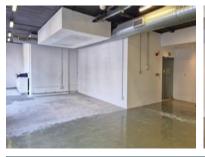

## 34 Somerset Road, De Waterkant

**Gross rental** 

R44270 excl. VAT

Stunning and bright office space ready to be customised to suit any office requirement! Recently renovated and with private offices, meeting rooms, and a spacious kitchenette this well-appointed office is now available in well-managed Sovereign Quays!