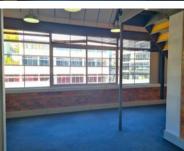

## R19075 excl. VAT

Superbly finished spacious and bright open-plan office space with tall windows and great natural light! The space has a mezzanine floor with private offices, and the ground floor has a kitchenette, meeting room and an open-plan workspace!