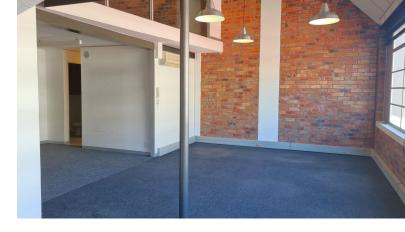

## R19075 excl. VAT

Superbly finished spacious and bright open-plan office space with tall windows and great natural light! The space has a mezzanine floor with private offices, and the ground floor has a kitchenette, meeting room and an open-plan workspace!