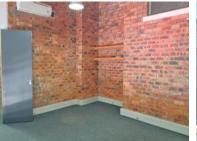

## R19075 excl. VAT

Superbly finished spacious and bright open-plan office space with tall windows and great natural light! The space has a mezzanine floor with private offices, and the ground floor has a kitchenette, meeting room and an open-plan workspace!