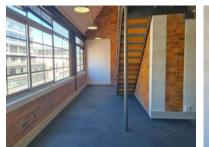

## R19075 excl. VAT

Superbly finished spacious and bright open-plan office space with tall windows and great natural light! The space has a mezzanine floor with private offices, and the ground floor has a kitchenette, meeting room and an open-plan workspace!