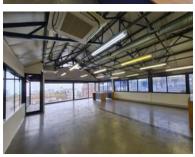

### R121915 excl. VAT

Hamilton House is an A+ grade commercial office building situated in the vibrant neighborhood of De Waterkant, specifically on Chiappini Street. Offering premium offices for lease, this well-maintained and recently refurbished small office building provides attractive rental rates. Its strategic location places it within walking distance from Cape Town Station and conveniently positioned between Strand Street and Somerset Road, ensuring excellent access to public transportation. Moreover, the building enjoys close proximity to a variety of shops and restaurants, making it a convenient choice for tenants. Additionally, major highways and the scenic Atlantic Seaboard are easily reachable from this prime location.

The property boasts numerous desirable features, including a prime location in bustling De Waterkant, 24-hour security for peace of mind, and breathtaking panoramic views of Cape Town. The office components are...

Rate Per m<sup>2</sup> excl. VAT Floor Size Availability R185 / m<sup>2</sup> 659m<sup>2</sup> Immediately

| Yes        |
|------------|
| Yes        |
| Office     |
| None       |
| Commercial |
|            |