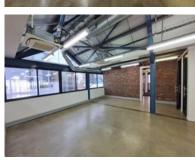

### R121915 excl. VAT

Hamilton House is an A+ grade commercial office building situated in the vibrant neighborhood of De Waterkant, specifically on Chiappini Street. Offering premium offices for lease, this well-maintained and recently refurbished small office building provides attractive rental rates. Its strategic location places it within walking distance from Cape Town Station and conveniently positioned between Strand Street and Somerset Road, ensuring excellent access to public transportation. Moreover, the building enjoys close proximity to a variety of shops and restaurants, making it a convenient choice for tenants. Additionally, major highways and the scenic Atlantic Seaboard are easily reachable from this prime location.

The property boasts numerous desirable features, including a prime location in bustling De Waterkant, 24-hour security for peace of mind, and breathtaking panoramic views of Cape Town. The office components are...

Rate Per m<sup>2</sup> excl. VAT Floor Size Availability R185 / m<sup>2</sup> 659m<sup>2</sup> Immediately

| Yes        |
|------------|
| Yes        |
| Office     |
| None       |
| Commercial |
|            |