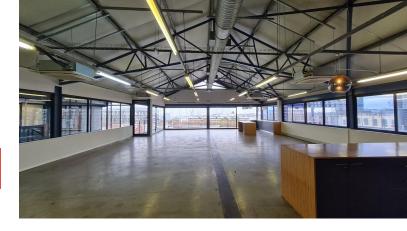

### R121915 excl. VAT

Hamilton House is an A+ grade commercial office building situated in the vibrant neighborhood of De Waterkant, specifically on Chiappini Street. Offering premium offices for lease, this well-maintained and recently refurbished small office building provides attractive rental rates. Its strategic location places it within walking distance from Cape Town Station and conveniently positioned between Strand Street and Somerset Road, ensuring excellent access to public transportation. Moreover, the building enjoys close proximity to a variety of shops and restaurants, making it a convenient choice for tenants. Additionally, major highways and the scenic Atlantic Seaboard are easily reachable from this prime location.

The property boasts numerous desirable features, including a prime location in bustling De Waterkant, 24-hour security for peace of mind, and breathtaking panoramic views of Cape Town. The office components are...

Rate Per m<sup>2</sup> excl. VAT Floor Size Availability R185 / m<sup>2</sup> 659m<sup>2</sup> Immediately

| Yes        |
|------------|
| Yes        |
| Office     |
| None       |
| Commercial |
|            |