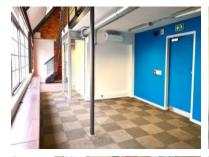

## 34 Somerset Road, De Waterkant

**Gross rental** 

R36300 excl. VAT

Superbly finished (with a second floor - mezzanine) and with great natural light, this office space is ready to be customised to suit a creative team in need of individual offices. Previously utilised as a shared-workspace-hub, in this secure and well-managed building.