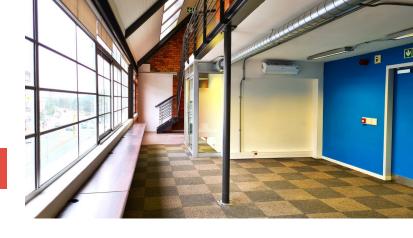

## 34 Somerset Road, De Waterkant

**Gross rental** 

R36300 excl. VAT

Superbly finished (with a second floor - mezzanine) and with great natural light, this office space is ready to be customised to suit a creative team in need of individual offices. Previously utilised as a shared-workspace-hub, in this secure and well-managed building.