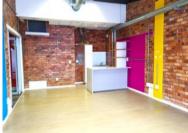

## 34 Somerset Road, De Waterkant

**Gross rental** 

R36300 excl. VAT

Superbly finished (with a second floor - mezzanine) and with great natural light, this office space is ready to be customised to suit a creative team in need of individual offices. Previously utilised as a shared-workspace-hub, in this secure and well-managed building.