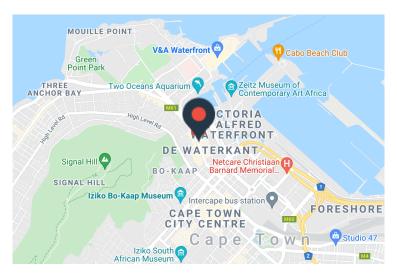

## 34 Somerset Road, De Waterkant

**Gross rental** 

R46500 excl. VAT

An open plan office, with a spacious and bright mezzanine! Available immediately.

Situated on busy Somerset Road, Sovereign Quays is an exceptional building right in the heart of Green Point, and walking distance from De Waterkant and the prestigious Cape Quarter, taking advantage of all of the fine amenities the suburb has to offer including fine dining, high end retail, and a range of public transport.