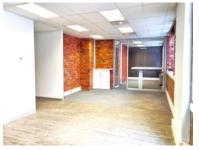

## 164m<sup>2</sup> Office To Let

## 34 Somerset Road, De Waterkant

**Gross rental** 

R32800 excl. VAT

This bright and well-appointed open plan office space is equipped with an executive office and a glass-enclosed boardroom. Ready for occupation, and available immediately!

Secure Parking Available.

Rate Per m² excl. VAT

Floor Size

Availability

R200 / m²

164m²

Immediately

Security
Air Conditioning
Yes
Type
Office
Title
None
Zoning
Commercial