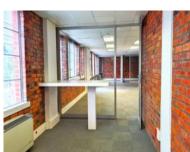

## 34 Somerset Road, De Waterkant

**Gross rental** 

R32800 excl. VAT

This bright and well-appointed open plan office space is equipped with an executive office and a glass-enclosed boardroom. Ready for occupation, and available immediately!