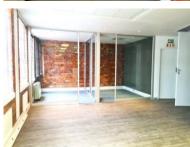

## 164m<sup>2</sup> Office To Let

## 34 Somerset Road, De Waterkant

**Gross rental** 

R32800 excl. VAT

This bright and well-appointed open plan office space is equipped with an executive office and a glass-enclosed boardroom. Ready for occupation, and available immediately!

Secure Parking Available.

Rate Per m² excl. VAT

Floor Size

Availability

R200 / m²

164m²

Immediately

Security
Air Conditioning
Yes
Type
Office
Title
None
Zoning
Commercial