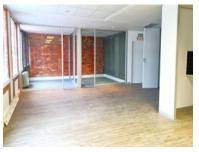

## 164m<sup>2</sup> Office To Let

## 34 Somerset Road, De Waterkant

**Gross rental** 

R32800 excl. VAT

This bright and well-appointed open plan office space is equipped with an executive office and a glass-enclosed boardroom. Ready for occupation, and available immediately!

Secure Parking Available.

Rate Per m² excl. VAT

Floor Size

Availability

R200 / m²

164m²

Immediately

Security
Air Conditioning
Yes
Type
Office
Title
None
Zoning
Commercial