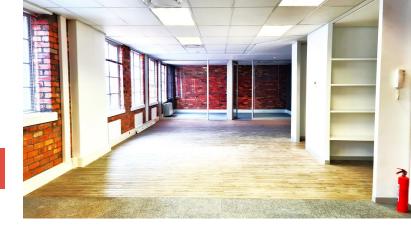

## 34 Somerset Road, De Waterkant

**Gross rental** 

R32800 excl. VAT

This bright and well-appointed open plan office space is equipped with an executive office and a glass-enclosed boardroom. Ready for occupation, and available immediately!