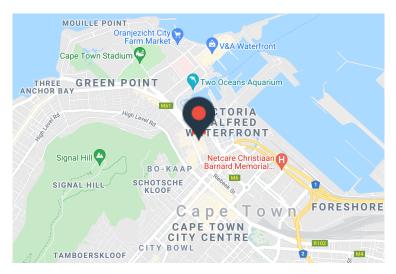

## 57 Prestwich Street, De Waterkant

**Gross rental** 

R45000 excl. VAT

Victoria Junction, arguably one of the most popular office blocks in one of the most popular areas - De Waterkant. This space is a fully fitted and furnished office ideal for a company with 20 or more staff. The space is air-conditioned, fibre ready, and has a tandem parking bay. This is a 24 hour security block with manned security at each of the entrances, CCTV, and an on-site manager. Walking distance from the Cape Quarter and a stone's throw away from Cape Town CBD and the V&A Waterfront. Vida e Cafe is just across the road. There is a pool in the complex. Easy access to the Suburbs via the highway, and Atlantic Seaboard via the main road. Clients could access two amazing airbnb's adjacent and above the unit.