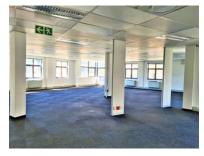

## 9 Somerset Road, De Waterkant

**Gross rental** 

R172375 excl. VAT

This large and well-appointed office space is available immediately. Currently configured to suit a business with a need for range of different working environments.

FEATURES: Kitchen, meeting rooms, open-plan workspaces, executive offices, spacious balcony

De Waterkant is a stylish and secure building situated very near the city centre, walking distance from the Cape Quarter, on busy Somerset Road. (Secure parking bays at R1600.00/month Excl. VAT)