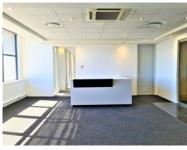

## 9 Somerset Road, De Waterkant

**Gross rental** 

R172375 excl. VAT

This large and well-appointed office space is available immediately. Currently configured to suit a business with a need for range of different working environments.

FEATURES: Kitchen, meeting rooms, open-plan workspaces, executive offices, spacious balcony

De Waterkant is a stylish and secure building situated very near the city centre, walking distance from the Cape Quarter, on busy Somerset Road. (Secure parking bays at R1600.00/month Excl. VAT)