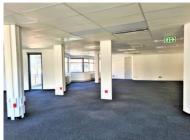

## 985m<sup>2</sup> Office To Let

FEATURES: Kitchen, meeting rooms, open-plan workspaces, executive offices, spacious balcony

De Waterkant is a stylish and secure building situated very near the city centre, walking distance from the Cape Quarter, on busy Somerset Road. (Secure parking bays at R1600.00/month Excl. VAT)