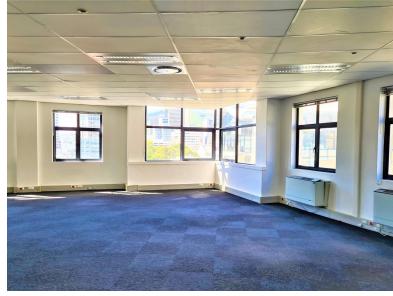

## 985m<sup>2</sup> Office To Let

FEATURES: Kitchen, meeting rooms, open-plan workspaces, executive offices, spacious balcony

De Waterkant is a stylish and secure building situated very near the city centre, walking distance from the Cape Quarter, on busy Somerset Road. (Secure parking bays at R1600.00/month Excl. VAT)