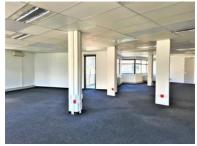

## 9 Somerset Road, De Waterkant

**Gross rental** 

R172375 excl. VAT

This large and well-appointed office space is available immediately. Currently configured to suit a business with a need for range of different working environments.

FEATURES: Kitchen, meeting rooms, open-plan workspaces, executive offices, spacious balcony

De Waterkant is a stylish and secure building situated very near the city centre, walking distance from the Cape Quarter, on busy Somerset Road. (Secure parking bays at R1600.00/month Excl. VAT)