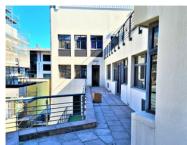

## 9 Somerset Road, De Waterkant

**Gross rental** 

R172375 excl. VAT

This large and well-appointed office space is available immediately. Currently configured to suit a business with a need for range of different working environments.

FEATURES: Kitchen, meeting rooms, open-plan workspaces, executive offices, spacious balcony

De Waterkant is a stylish and secure building situated very near the city centre, walking distance from the Cape Quarter, on busy Somerset Road. (Secure parking bays at R1600.00/month Excl. VAT)