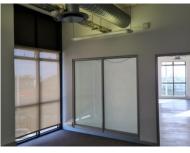

The office covers the whole floor, and there is access control at the lift via a maglock gate. Amazing views of the City and Harbour. There is a small balcony, located next to a potential boardroom. The office consists of reception, 2 executive offices or meeting rooms, boardroom, large open plan area with 5 small meeting rooms or calling booths, and a generous kitchen.