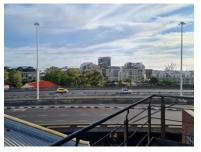

The office covers the whole floor, and there is access control at the lift via a maglock gate. Amazing views of the City and Harbour. There is a small balcony, located next to a potential boardroom. The office consists of reception, 2 executive offices or meeting rooms, boardroom, large open plan area with 5 small meeting rooms or calling booths, and a generous kitchen.