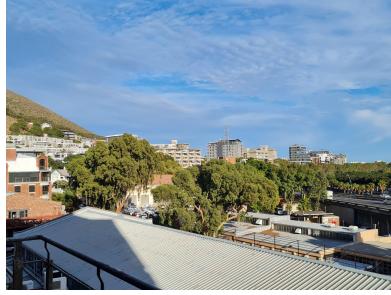

The office covers the whole floor, and there is access control at the lift via a maglock gate. Amazing views of the City and Harbour. There is a small balcony, located next to a potential boardroom. The office consists of reception, 2 executive offices or meeting rooms, boardroom, large open plan area with 5 small meeting rooms or calling booths, and a generous kitchen.