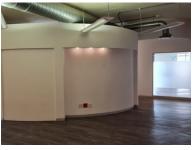

The office covers the whole floor, and there is access control at the lift via a maglock gate. Amazing views of the City and Harbour. There is a small balcony, located next to a potential boardroom. The office consists of reception, 2 executive offices or meeting rooms, boardroom, large open plan area with 5 small meeting rooms or calling booths, and a generous kitchen.