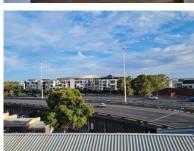

The office covers the whole floor, and there is access control at the lift via a maglock gate. Amazing views of the City and Harbour. There is a small balcony, located next to a potential boardroom. The office consists of reception, 2 executive offices or meeting rooms, boardroom, large open plan area with 5 small meeting rooms or calling booths, and a generous kitchen.