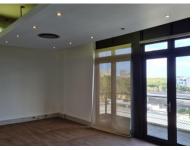

The office covers the whole floor, and there is access control at the lift via a maglock gate. Amazing views of the City and Harbour. There is a small balcony, located next to a potential boardroom. The office consists of reception, 2 executive offices or meeting rooms, boardroom, large open plan area with 5 small meeting rooms or calling booths, and a generous kitchen.