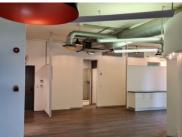

The office covers the whole floor, and there is access control at the lift via a maglock gate. Amazing views of the City and Harbour. There is a small balcony, located next to a potential boardroom. The office consists of reception, 2 executive offices or meeting rooms, boardroom, large open plan area with 5 small meeting rooms or calling booths, and a generous kitchen.