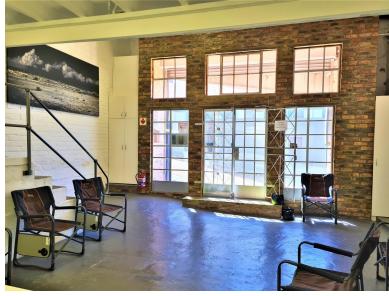

## 315m<sup>2</sup> Office To Let

55 Somerset Road, De Waterkant

**Gross rental** 

R38510 excl. VAT

Stylish and secure premises with mezzanine level office space, kitchenette, and boardroom.

 $\label{thm:permission} \mbox{FEATURES: Roller Shutter Door, Vehicle Access, Photography Curve,} \\ \mbox{Reception, Patio}$ 