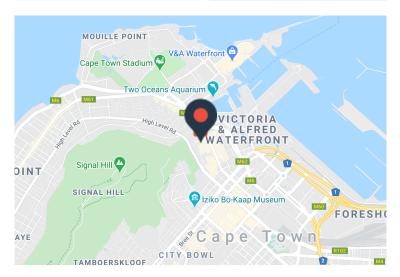

Somerset Square is a centrally located commercial building in the exclusive De Waterkant suburb, and is surrounded by an exceptional range of upmarket business, shops, and retail positions.

| Rate Per m <sup>2</sup> excl. VAT | R122.3 / m <sup>2</sup> |
|-----------------------------------|-------------------------|
| Floor Size                        | 315m²                   |
| Availability                      | Negotiable              |