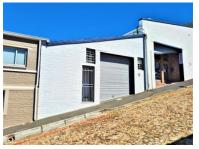

## 315m<sup>2</sup> Office To Let

55 Somerset Road, De Waterkant

**Gross rental** 

R38510 excl. VAT

Stylish and secure premises with mezzanine level office space, kitchenette, and boardroom.

 $\label{thm:permission} \mbox{FEATURES: Roller Shutter Door, Vehicle Access, Photography Curve,} \\ \mbox{Reception, Patio}$ 