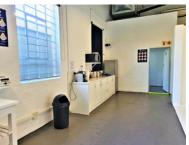

### **Gross rental**

R22951 excl. VAT

Stylish and secure premises with mezzanine level office space, kitchenette, and boardroom.

Somerset Square is a centrally located commercial building in the exclusive De Waterkant suburb, and is surrounded by an exceptional range of upmarket business, shops, and retail positions.

Rate Per m<sup>2</sup> excl. VAT Floor Size Availability R138 / m² 166m² Immediately

| Security         | Yes        |
|------------------|------------|
| Air Conditioning | Yes        |
| Туре             | Office     |
| Title            | None       |
| Zoning           | Commercial |