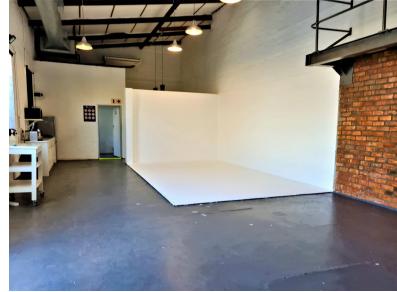

### **Gross rental**

R22951 excl. VAT

Stylish and secure premises with mezzanine level office space, kitchenette, and boardroom.

Somerset Square is a centrally located commercial building in the exclusive De Waterkant suburb, and is surrounded by an exceptional range of upmarket business, shops, and retail positions.

Rate Per m<sup>2</sup> excl. VAT Floor Size Availability R138 / m² 166m² Immediately

| Security         | Yes        |
|------------------|------------|
| Air Conditioning | Yes        |
| Туре             | Office     |
| Title            | None       |
| Zoning           | Commercial |