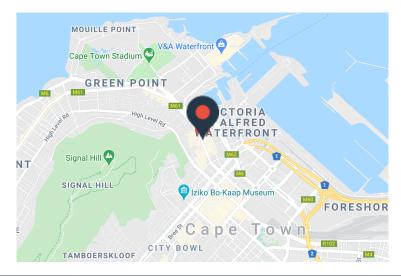

### 34 Somerset Road, De Waterkant

### **Gross rental**

R39900 excl. VAT

Stunning and bright office space ready to be customised to suit any office requirement!

Situated on busy Somerset Road, Sovereign Quays is an exceptional building right in the heart of Green Point, and walking distance from De Waterkant and the prestigious Cape Quarter, taking advantage of all of the fine amenities the suburb has to offer including fine dining, high end retail, and a range of public transport. (Basement parking available at R1600-00/Bay)