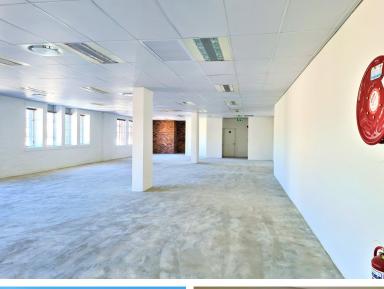

# 266m<sup>2</sup> Office To Let

### **Gross rental**

R39900 excl. VAT

Stunning and bright office space ready to be customised to suit any office requirement!

Situated on busy Somerset Road, Sovereign Quays is an exceptional building right in the heart of Green Point, and walking distance from De Waterkant and the prestigious Cape Quarter, taking advantage of all of the fine amenities the suburb has to offer including fine dining, high end retail, and a range of public transport. (Basement parking available at R1600-00/Bay)

Rate Per m<sup>2</sup> excl. VAT Floor Size Availability R150 / m<sup>2</sup> 266m<sup>2</sup> Immediately

| Security         | Yes        |
|------------------|------------|
| Air Conditioning | No         |
| Туре             | Office     |
| Title            | None       |
| Zoning           | Commercial |