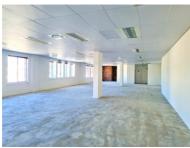

# 266m<sup>2</sup> Office To Let

### **Gross rental**

R39900 excl. VAT

Stunning and bright office space ready to be customised to suit any office requirement!

Situated on busy Somerset Road, Sovereign Quays is an exceptional building right in the heart of Green Point, and walking distance from De Waterkant and the prestigious Cape Quarter, taking advantage of all of the fine amenities the suburb has to offer including fine dining, high end retail, and a range of public transport. (Basement parking available at R1600-00/Bay)

Rate Per m<sup>2</sup> excl. VAT Floor Size Availability R150 / m<sup>2</sup> 266m<sup>2</sup> Immediately

| Security         | Yes        |
|------------------|------------|
| Air Conditioning | No         |
| Туре             | Office     |
| Title            | None       |
| Zoning           | Commercial |