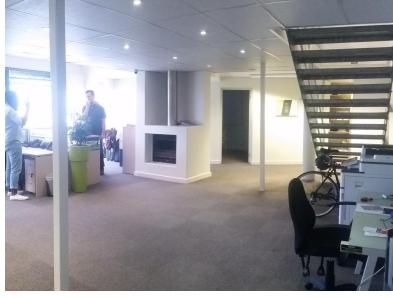

This space is over two levels and is harbour facing with a balcony on each level. The first floor is open planned, with a boardroom, and storage. The second level is mostly open planned with a kitchen and boardroom.