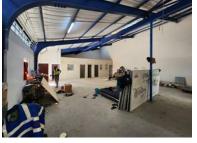

The building features a large, open-plan front section that, until recently, was used to showcase and sell retail products. The property features a kitchen, ablution facilities, warehouse space with a large roller shutter door. There is a decent roof height. The property has 3 phase power. A yard yard is set behind a secure perimeter that could serve as a delivery area without interrupting operations.

#### Currently the property is being renovated - a new roof is being

installed and the building.. Rate Per m<sup>2</sup> excl. VAT R150 / m<sup>2</sup> Floor Size 600m<sup>2</sup> Negotiable **Availability** 