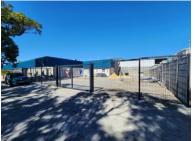

The building features a large, open-plan front section that, until recently, was used to showcase and sell retail products. The property features a kitchen, ablution facilities, warehouse space with a large roller shutter door. There is a decent roof height. The property has 3 phase power. A yard yard is set behind a secure perimeter that could serve as a delivery area without interrupting operations.