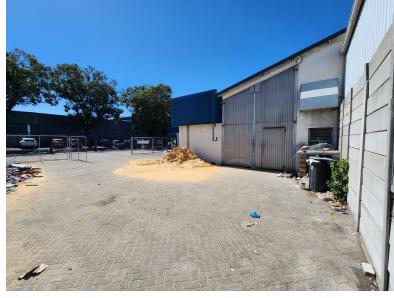

The building features a large, open-plan front section that, until recently, was used to showcase and sell retail products. The property features a kitchen, ablution facilities, warehouse space with a large roller shutter door. There is a decent roof height. The property has 3 phase power. A yard yard is set behind a secure perimeter that could serve as a delivery area without interrupting operations.

#### Currently the property is being renovated - a new roof is being

installed and the building.. Rate Per m<sup>2</sup> excl. VAT R150 / m<sup>2</sup> Floor Size 600m<sup>2</sup> Negotiable **Availability** 