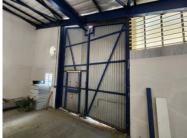

The building features a large, open-plan front section that, until recently, was used to showcase and sell retail products. The property features a kitchen, ablution facilities, warehouse space with a large roller shutter door. There is a decent roof height. The property has 3 phase power. A yard yard is set behind a secure perimeter that could serve as a delivery area without interrupting operations.

#### Currently the property is being renovated - a new roof is being

installed and the building.. Rate Per m<sup>2</sup> excl. VAT R150 / m<sup>2</sup> Floor Size 600m<sup>2</sup> Negotiable **Availability** 