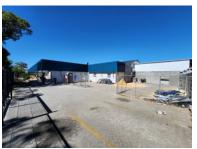

#### Currently the property is being renovated - a new roof is being

installed and the building.. Rate Per m<sup>2</sup> excl. VAT R150 / m<sup>2</sup> Floor Size 600m<sup>2</sup> Negotiable **Availability** 