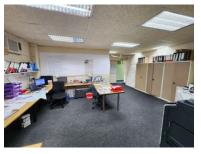

## 6 Myhof Road, Claremont

**Gross rental** 

R23400 excl. VAT

Industrial Office Unit To Let In Claremont

This approximately 195 m2 unit is available To Let in the heart of Claremont. The property is surrounded by a wide range of different retail amenities, public transport networks and major highways. It offers an exclusive fenced yard, private office spaces and an open-plan area and large garage, making it ideal for a wide range of uses. Other key features of the property include:

- Solar with generator
- Electric Fencing
- Ample Parking

Located in Glosderry, a vibrant commercial hub with a wide variety of businesses ranging from auto repair to wholesale trade, this property is near popular spots such as Kenilworth Centre and Access Park, providing plenty of leisure and entertainment options. Conveniently close to public transport, Imam Haroon Road and the M5 highway. The interior can be modified to create an open space, subject to what an