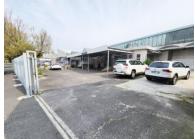

## 6 Myhof Road, Claremont

**Gross rental** 

R23400 excl. VAT

Industrial Office Unit To Let In Claremont

This approximately 195 m2 unit is available To Let in the heart of Claremont. The property is surrounded by a wide range of different retail amenities, public transport networks and major highways. It offers an exclusive fenced yard, private office spaces and an open-plan area and large garage, making it ideal for a wide range of uses. Other key features of the property include:

- Solar with generator
- Electric Fencing
- Ample Parking

Located in Glosderry, a vibrant commercial hub with a wide variety of businesses ranging from auto repair to wholesale trade, this property is near popular spots such as Kenilworth Centre and Access Park, providing plenty of leisure and entertainment options. Conveniently close to public transport, Imam Haroon Road and the M5 highway. The interior can be modified to create an open space, subject to what an