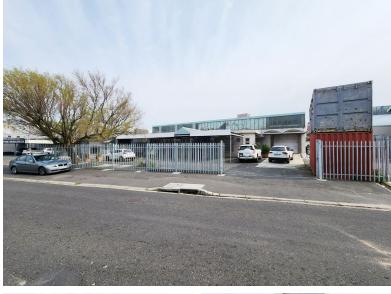

## 6 Myhof Road, Claremont

**Gross rental** 

R23400 excl. VAT

Industrial Office Unit To Let In Claremont

This approximately 195 m2 unit is available To Let in the heart of Claremont. The property is surrounded by a wide range of different retail amenities, public transport networks and major highways. It offers an exclusive fenced yard, private office spaces and an open-plan area and large garage, making it ideal for a wide range of uses. Other key features of the property include:

- Solar with generator
- Electric Fencing
- Ample Parking

Located in Glosderry, a vibrant commercial hub with a wide variety of businesses ranging from auto repair to wholesale trade, this property is near popular spots such as Kenilworth Centre and Access Park, providing plenty of leisure and entertainment options. Conveniently close to public transport, Imam Haroon Road and the M5 highway. The interior can be modified to create an open space, subject to what an