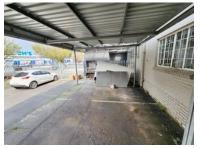

## 6 Myhof Road, Claremont

**Gross rental** 

R23400 excl. VAT

Industrial Office Unit To Let In Claremont

This approximately 195 m2 unit is available To Let in the heart of Claremont. The property is surrounded by a wide range of different retail amenities, public transport networks and major highways. It offers an exclusive fenced yard, private office spaces and an open-plan area and large garage, making it ideal for a wide range of uses. Other key features of the property include:

- Solar with generator
- Electric Fencing
- Ample Parking

Located in Glosderry, a vibrant commercial hub with a wide variety of businesses ranging from auto repair to wholesale trade, this property is near popular spots such as Kenilworth Centre and Access Park, providing plenty of leisure and entertainment options. Conveniently close to public transport, Imam Haroon Road and the M5 highway. The interior can be modified to create an open space, subject to what an