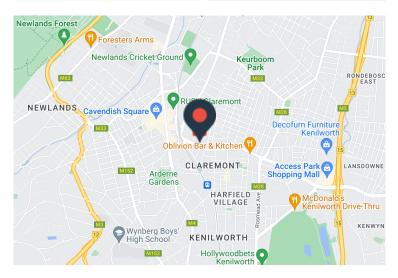

## 11 Imam Haron Road, Claremont

**Gross rental** 

R37760 excl. VAT

Fantastic office location available to let in the well-known Brookside office park on Imam Haron Road. This access-controlled office park with manned security makes for a safe environment close to the everpopular Claremont main road and surrounds. Public transport literally on the doorstep makes for easy travelling. Basement parking available at R1100 per bay and open parking at R850 per bay.