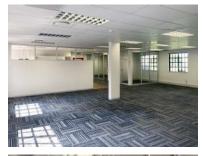

A stunning open-plan office overlooking the famous Villager's rugby field. The unit also boasts a kitchen and boardroom.

Rate Per m<sup>2</sup> excl. VAT R160 / m<sup>2</sup> Floor Size 236m<sup>2</sup> **Availability Immediately** 