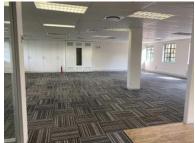

A stunning open-plan office overlooking the famous Villager's rugby field. The unit also boasts a kitchen and boardroom.

Rate Per m<sup>2</sup> excl. VAT R160 / m<sup>2</sup> Floor Size 236m<sup>2</sup> **Availability Immediately** 