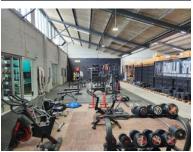

### R145920 excl. VAT

Rare opportunity available in the Claremont / Glosderry area behind the ever-popular Access Park. This 1216m2 commercial space offers an open-plan layout, airconditioned office areas, kitchen, bathroom and toilets, a showroom space and large warehousing capacity. A well maintained building, with lots of natural light and 3 phase - 100Amp power. The interior is modern and the warehouse section has two roll up doors making for easy and versatile use. Located opposite wellestablished businesses like Hirsch's, DecoFurn and the other multiple big brand stores in the adjacent Access Park, this is an ideal location for businesses wanting high visibility and passing foot traffic. Modern finishings on the office and showroom space, this warehouse is a cut above traditional industrial spaces.

#### Key Features:

Offering a prime Location with easy access to the M5, Claremont and surrounds and close to public transport and major routes...

Rate Per m<sup>2</sup> excl. VAT Floor Size Availability Open Parkings