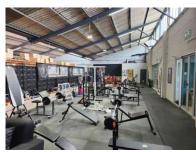

### R145920 excl. VAT

Rare opportunity available in the Claremont / Glosderry area behind the ever-popular Access Park. This 1216m2 commercial space offers an open-plan layout, airconditioned office areas, kitchen, bathroom and toilets, a showroom space and large warehousing capacity. A well maintained building, with lots of natural light and 3 phase - 100Amp power. The interior is modern and the warehouse section has two roll up doors making for easy and versatile use. Located opposite wellestablished businesses like Hirsch's, DecoFurn and the other multiple big brand stores in the adjacent Access Park, this is an ideal location for businesses wanting high visibility and passing foot traffic. Modern finishings on the office and showroom space, this warehouse is a cut above traditional industrial spaces.