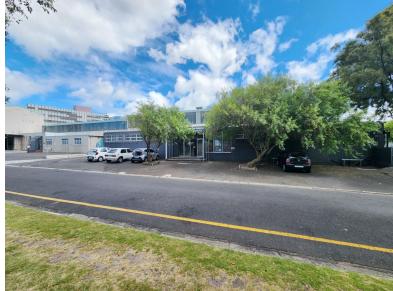

### R145920 excl. VAT

Rare opportunity available in the Claremont / Glosderry area behind the ever-popular Access Park. This 1216m2 commercial space offers an open-plan layout, airconditioned office areas, kitchen, bathroom and toilets, a showroom space and large warehousing capacity. A well maintained building, with lots of natural light and 3 phase - 100Amp power. The interior is modern and the warehouse section has two roll up doors making for easy and versatile use. Located opposite wellestablished businesses like Hirsch's, DecoFurn and the other multiple big brand stores in the adjacent Access Park, this is an ideal location for businesses wanting high visibility and passing foot traffic. Modern finishings on the office and showroom space, this warehouse is a cut above traditional industrial spaces.