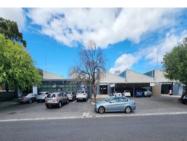

### R145920 excl. VAT

Rare opportunity available in the Claremont / Glosderry area behind the ever-popular Access Park. This 1216m2 commercial space offers an open-plan layout, airconditioned office areas, kitchen, bathroom and toilets, a showroom space and large warehousing capacity. A well maintained building, with lots of natural light and 3 phase - 100Amp power. The interior is modern and the warehouse section has two roll up doors making for easy and versatile use. Located opposite wellestablished businesses like Hirsch's, DecoFurn and the other multiple big brand stores in the adjacent Access Park, this is an ideal location for businesses wanting high visibility and passing foot traffic. Modern finishings on the office and showroom space, this warehouse is a cut above traditional industrial spaces.

R120 / m<sup>2</sup> 1216m<sup>2</sup> 01 Apr 25 16

| •                |                 |
|------------------|-----------------|
| Security         | No              |
| Air Conditioning | Yes             |
| Туре             | Business Centre |
| Title            | None            |
| Zoning           | Commercial      |