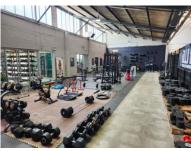

### R145920 excl. VAT

Rare opportunity available in the Claremont / Glosderry area behind the ever-popular Access Park. This 1216m2 commercial space offers an open-plan layout, airconditioned office areas, kitchen, bathroom and toilets, a showroom space and large warehousing capacity. A well maintained building, with lots of natural light and 3 phase - 100Amp power. The interior is modern and the warehouse section has two roll up doors making for easy and versatile use. Located opposite wellestablished businesses like Hirsch's, DecoFurn and the other multiple big brand stores in the adjacent Access Park, this is an ideal location for businesses wanting high visibility and passing foot traffic. Modern finishings on the office and showroom space, this warehouse is a cut above traditional industrial spaces.

#### Key Features:

Offering a prime Location with easy access to the M5, Claremont and surrounds and close to public transport and major routes...

Rate Per m<sup>2</sup> excl. VAT Floor Size Availability Open Parkings