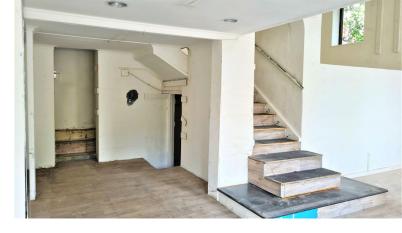

The space is divided into an open-plan ground floor, and spacious mezzanine, and has great light, and would be an ideal position for a boutique or an office.

Rate Per m<sup>2</sup> excl. VAT Floor Size Availability R250 / m² 100m² Immediately