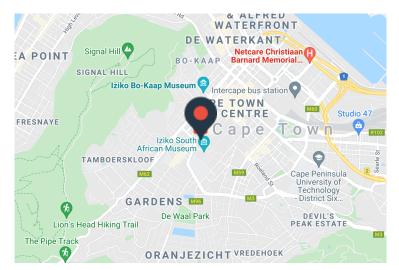

#### 301 Long Street, Cape Town City Centre

#### R25000 excl. VAT

This prime retail position has exceptional visibility and foot traffic, is near to McDonalds, at the top of Long Street, and is walking distance from the busy Kloof Street area of Gardens.